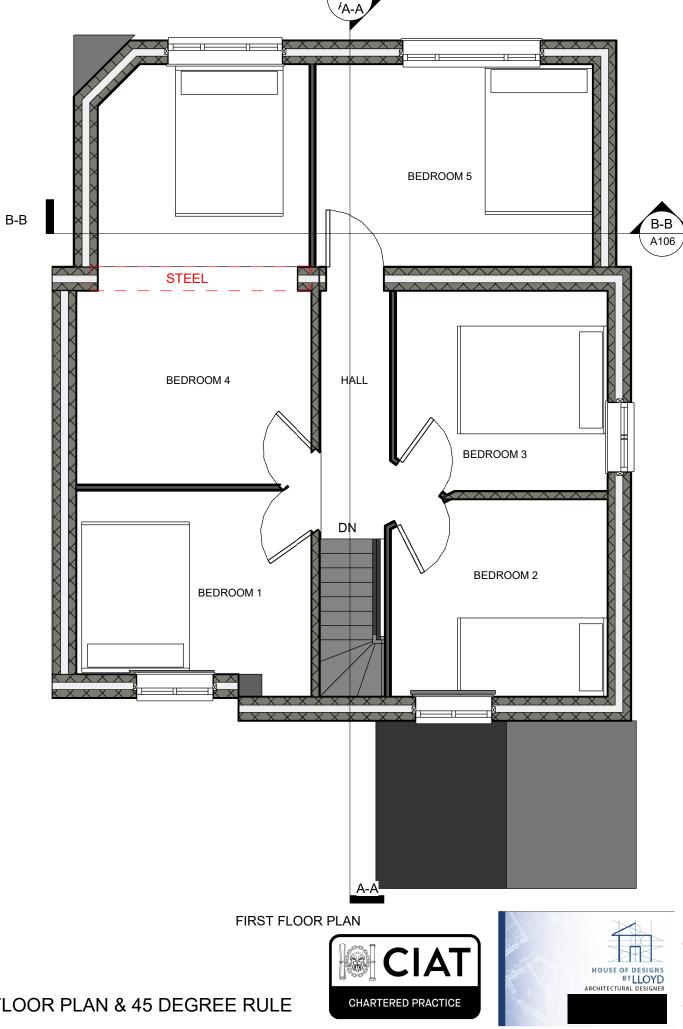

1:50

Project: 54 Sapperton Road Client: Mr & Mrs Wild Drawing: Proposed First Floor Plan Drawn By Lloyd Gordon Date: 14/07/2022 Scale: 1:50,1:100 @A3 Revision: 1