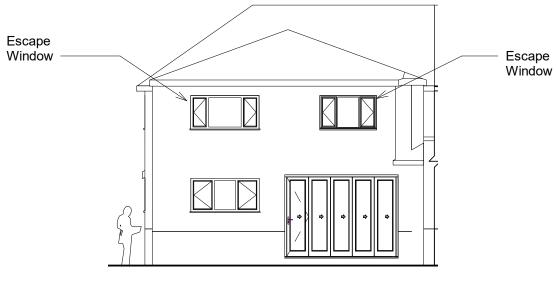

REAR ELEVATION

Α CHARTERED PRACTICE

PROPOSED ELEVATIONS

Project: 54 Sapperton Road Client: Mr & Mrs Wild Drawing: Proposed Elevations Drawn By Lloyd Gordon Date: 14/07/2022 Scale: 1:100 @A3 Revision: 1

4

PROPOSED FIRST FLOOR PLAN & 45 DEGREE RULE