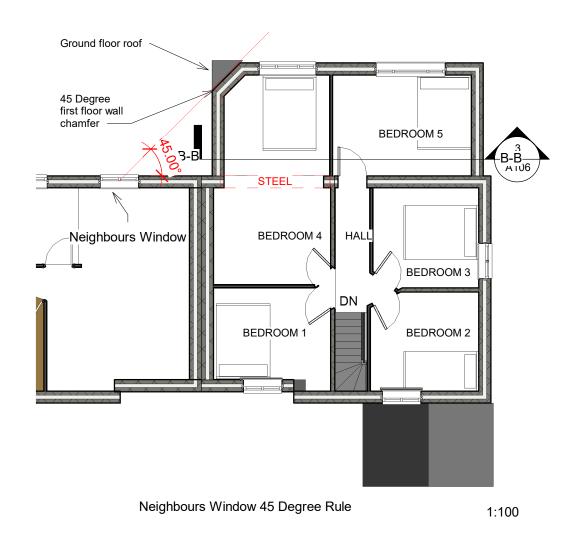

1:50

Project: 54 Sapperton Road Client: Mr & Mrs Wild Drawing: Proposed First Floor Plan Drawn By Lloyd Gordon Date: 14/07/2022 Scale: 1:50,1:100 @A3 Revision: 1