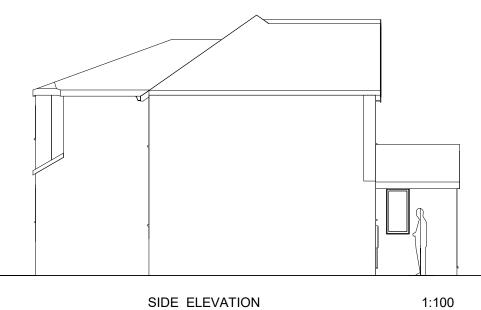

REAR ELEVATION

Α CHARTERED PRACTICE

PROPOSED ELEVATIONS

Project: 54 Sapperton Road Client: Mr & Mrs Wild Drawing: Proposed Elevations Drawn By Lloyd Gordon Date: 14/07/2022 Scale: 1:100 @A3 Revision: 1

4

PROPOSED FIRST FLOOR PLAN & 45 DEGREE RULE