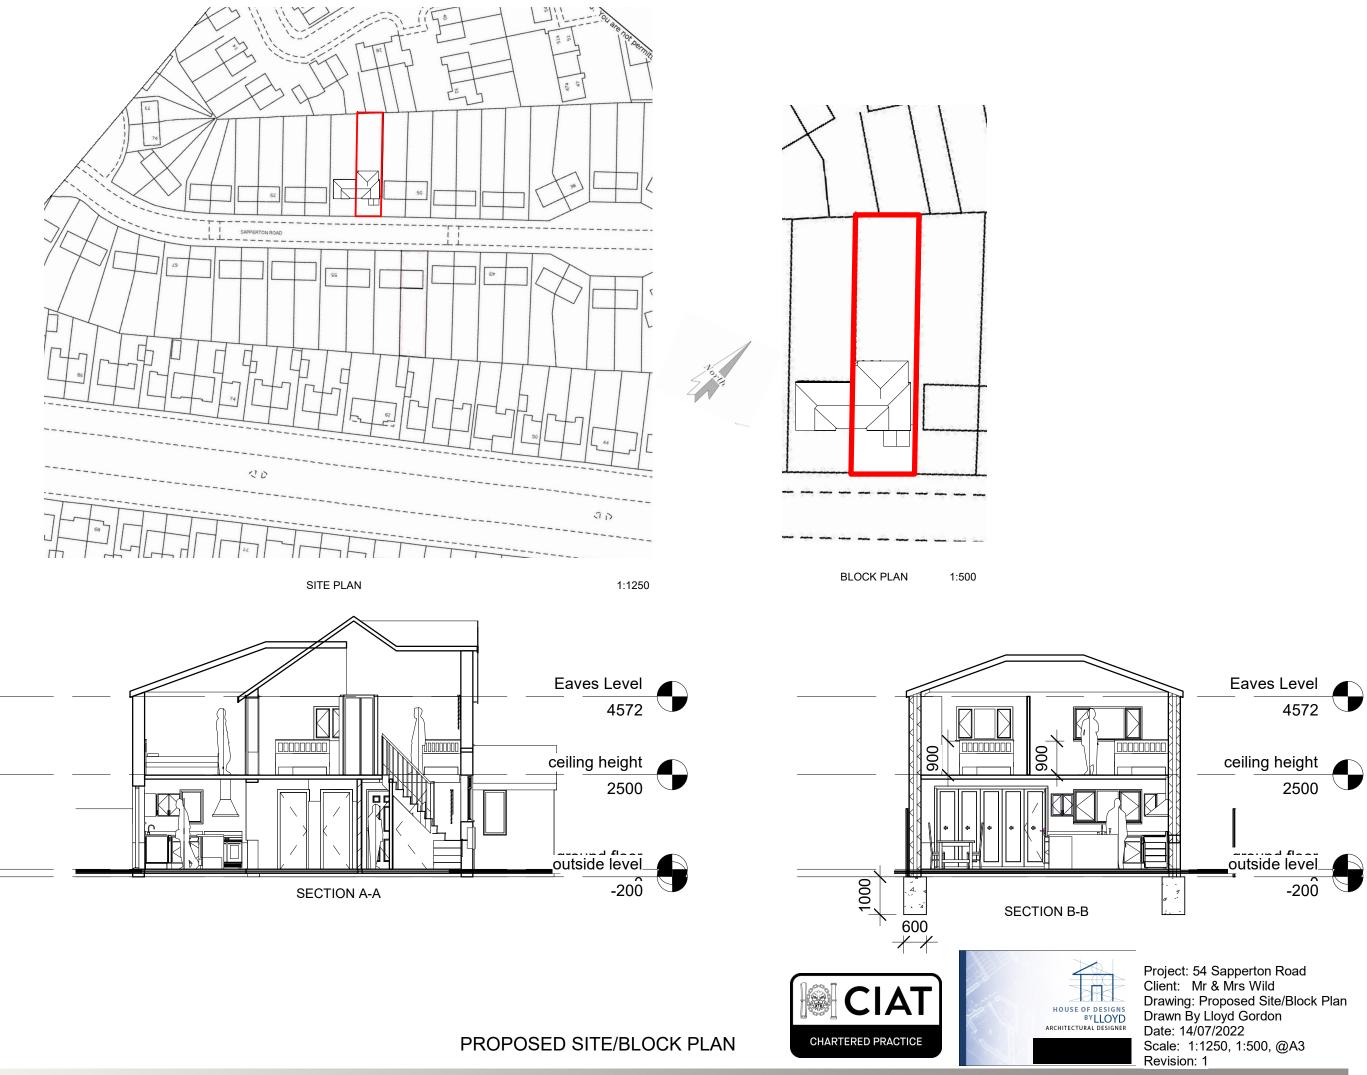

Proposed Not to protrude the boundary

All Dimensions are to be checked on site

All proposed materials to match existing

Wall starter Ties fixed to existing external wall to BS EN10088-2

Cavity wall closures positioned at windows and doors to BS EN ISO 9001