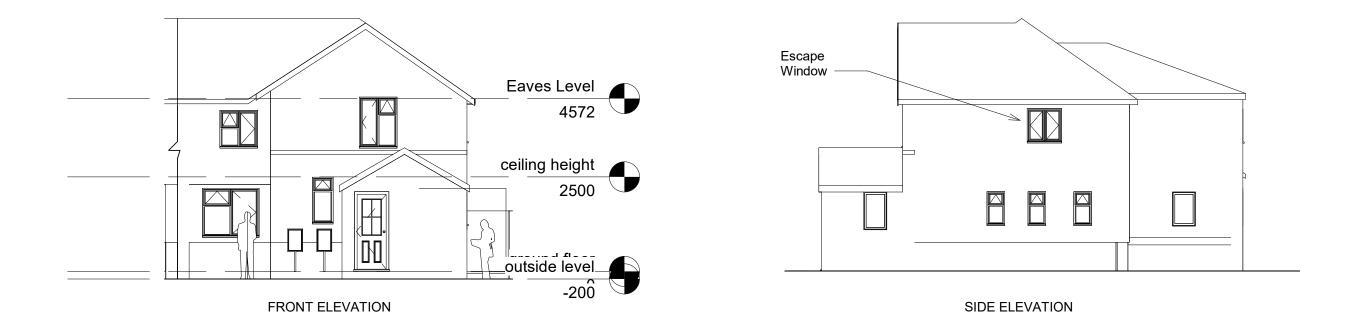

REAR ELEVATION

Α CHARTERED PRACTICE

PROPOSED ELEVATIONS

Project: 54 Sapperton Road Client: Mr & Mrs Wild Drawing: Proposed Elevations Drawn By Lloyd Gordon Date: 14/07/2022 Scale: 1:100 @A3 Revision: 1

4

PROPOSED FIRST FLOOR PLAN & 45 DEGREE RULE