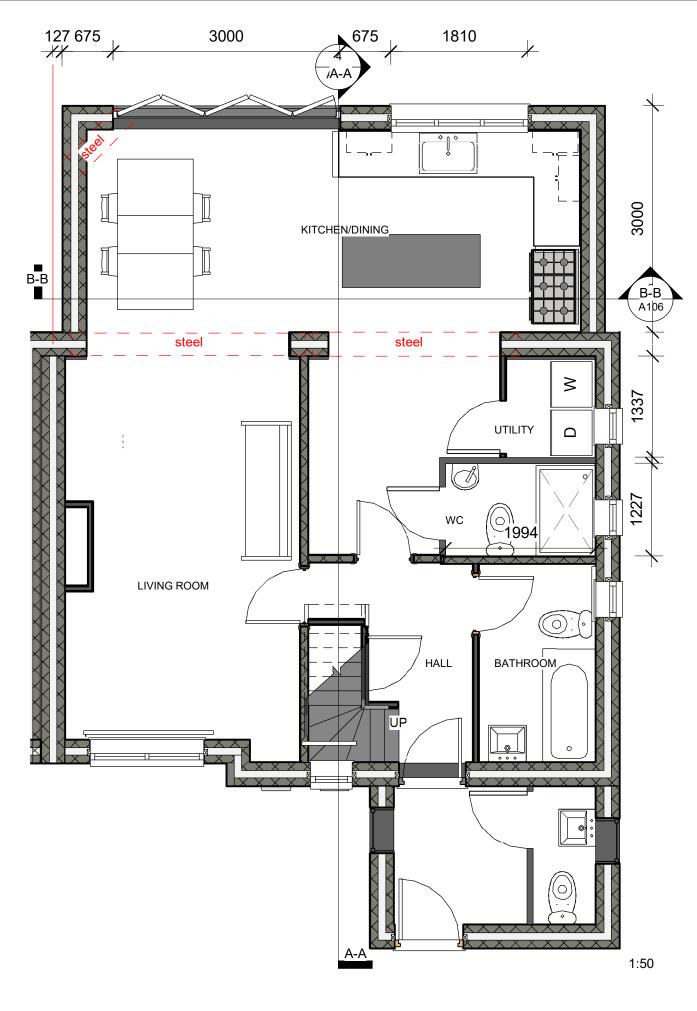

## PROPOSED GROUND FLOOR PLAN

Notes:

Severntrent build-over application required if construction within 3 metres of a shared drain

Building Regulations application required before works start

materials

Structural Engineers Calculations and Design Required Roof design & Steel Supports

Specification:

300mm wide cavity wall with 100mm cavity wall rock wool insulation Batts to BS 6676

cavity wall ties positioned max 450mm vertical, 900mm horizontal to BS EN 845-1

Damp proof course laid level with existing floor level to BS EN 14909

Damp proof tray laid to BS 8215

Ground floor spec-(1) 100mm Hardcore (2) 100mm compacted tight one stone (3) 20mm sand binding (4) Damp proof membrane BS EN 13967: 2012. (5) 100mm rigid insulation BS 5241-1:1994 (6) separation layer (7) 100mm concrete floor (8) floor finish to be confirmed by client

Proposed Not to protrude the boundary

All Dimensions are to be checked on site

All proposed materials to match existing

Wall starter Ties fixed to existing external wall to BS EN10088-2

Cavity wall closures positioned at windows and doors to BS EN ISO 9001

Fascia/Soffit: 19mm Upvc with 25mm continuous ventilation

Project: 54 Sapperton Road Client: Mr & Mrs Wild Drawing: Proposed Ground Floor Plan Drawn By Lloyd Gordon Date: 14/07/2022 Scale: 1:50, @A3 Revision: 1