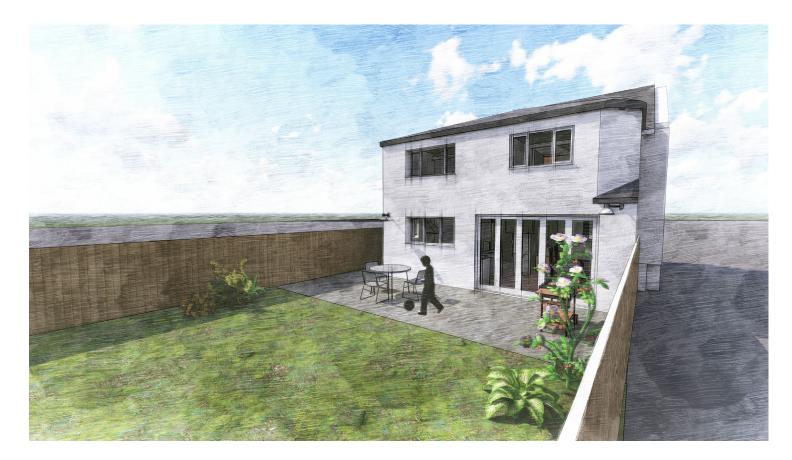

RENDER OF REAR

3D SKETCH OF REAR

KITCHEN RENDER

PROPOSED RENDERS

Project: 54 Sapperton Road Client: Mr & Mrs Wild Drawing: Proposed Renders Drawn By Lloyd Gordon Date: 14/07/2022 Scale: @A3 Revision: 1