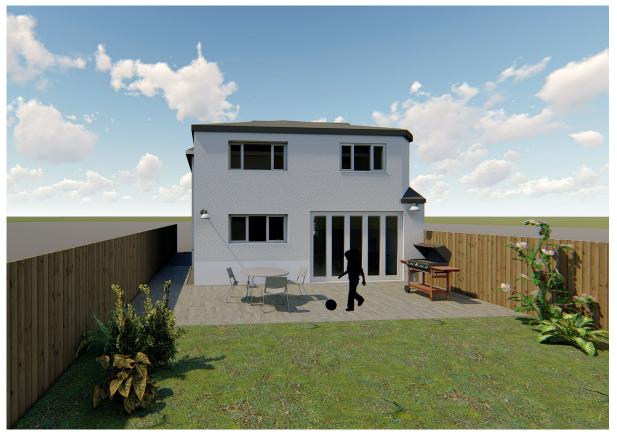

RENDER OF REAR

3D SKETCH OF REAR

KITCHEN RENDER

PROPOSED RENDERS

Project: 54 Sapperton Road Client: Mr & Mrs Wild Drawing: Proposed Renders Drawn By Lloyd Gordon Date: 14/07/2022 Scale: @A3 Revision: 1