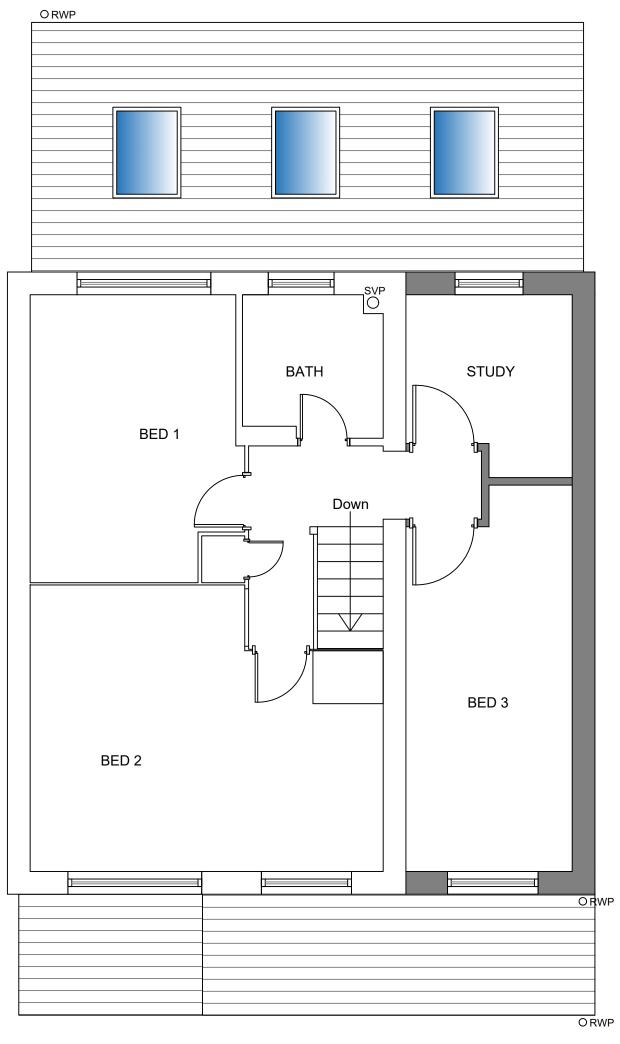

## PROPOSED FIRST FLOOR PLAN

Scale:- 1:50 0 1 2 3 4 5 Project:Extension to
10 Myrtle Close,
Gloucester, GL4 6YP
Drawing Title:Proposed FF Plan
Scale:1:50 @ A3
Client:Kim Morris

| Project No:-      | Drawing No: - |
|-------------------|---------------|
| KM-010            | 05            |
| Date:-<br>Sept 21 | Revision:-    |