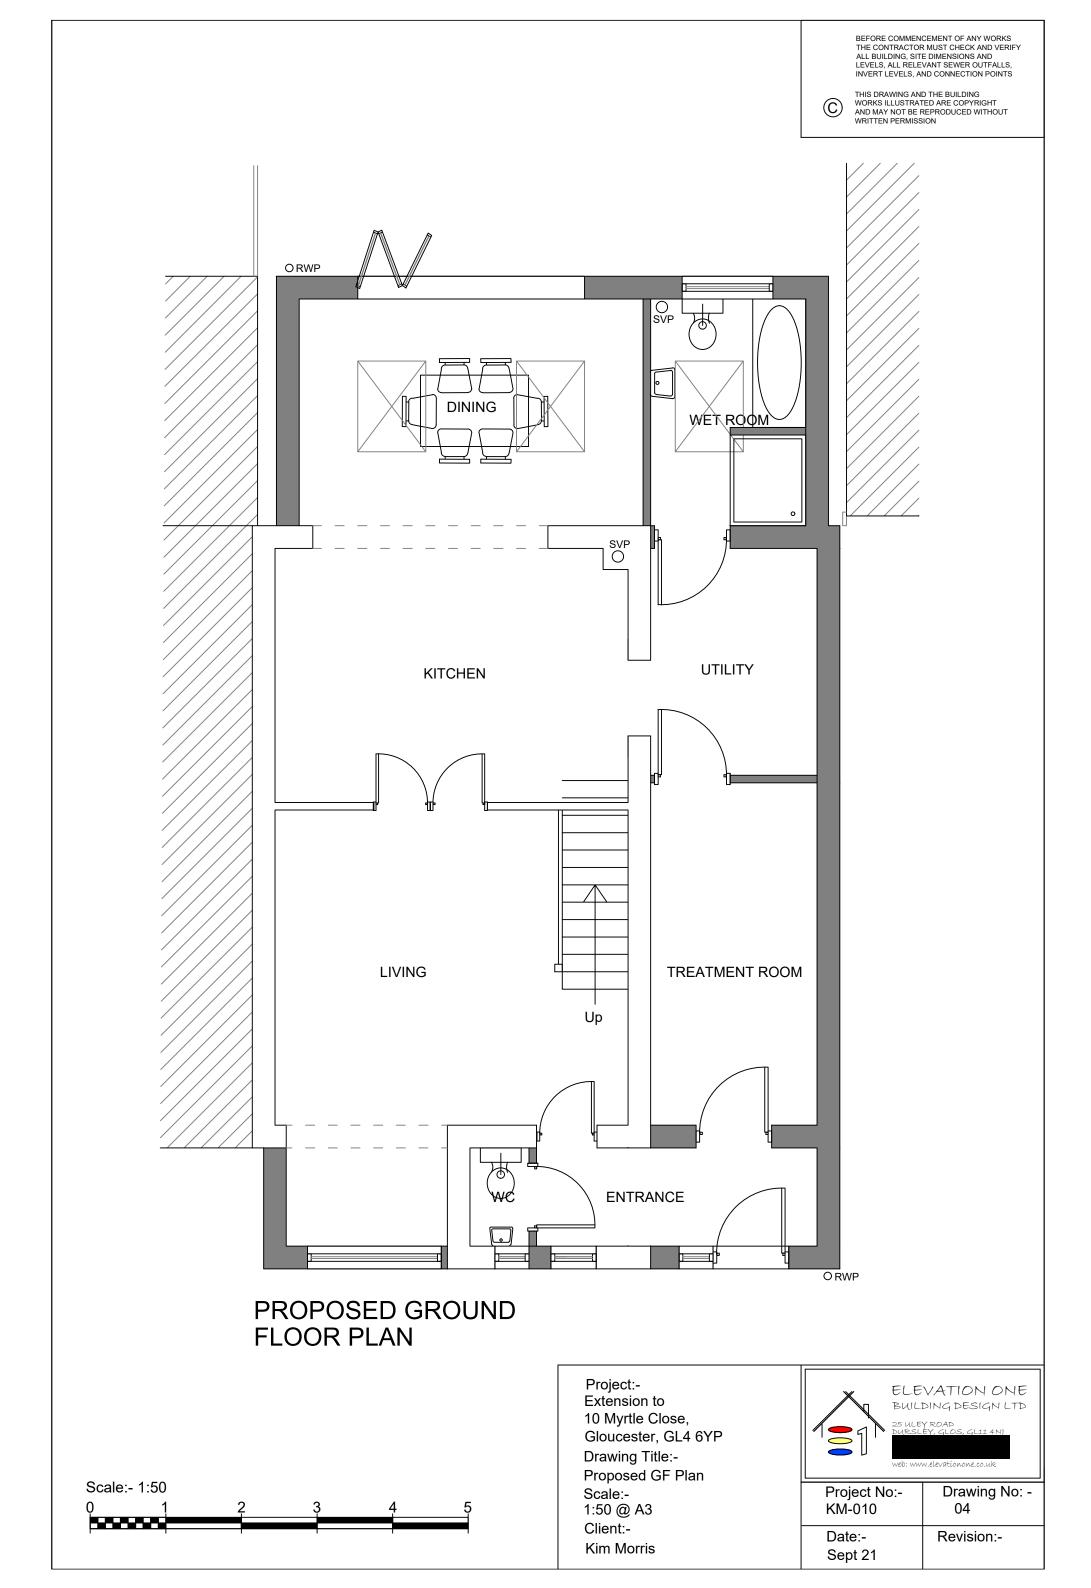

11. Authority Employee/Member

THIS DRAWING AND THE BUILDING WORKS ILLUSTRATED ARE COPYRIGHT AND MAY NOT BE REPRODUCED WITHOUT WRITTEN PERMISSION

ELEVATION ONE BUILDING DESIGN LTD

Project:-Extension to 10 Myrtle Close, Gloucester, GL4 6YP Drawing Title:-Existing Floor Plans

Scale:-1:100 @ A3 Client:-

Kim Morris

| Project No:- | Drawing No: - |
|--------------|---------------|
| KM-010       | 02            |
| Date:-       | Revision:-    |
| Sept 21      | _             |