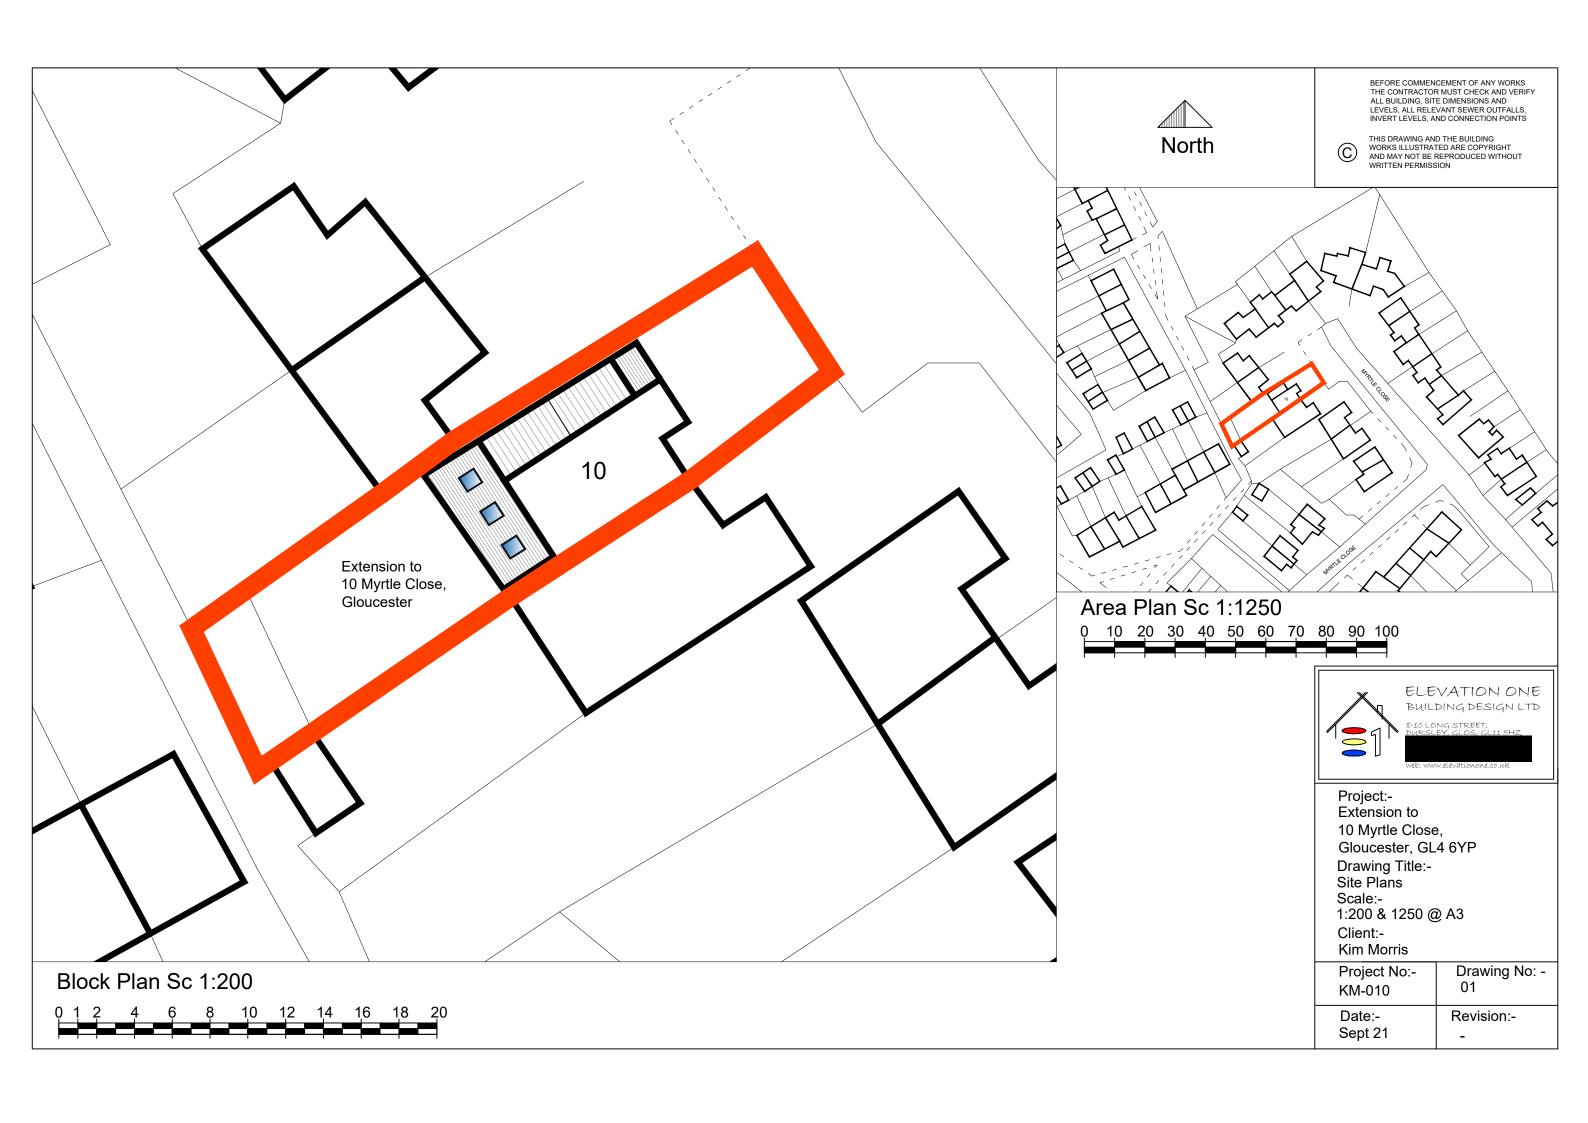

| Property name             |                                                 |                     |
|---------------------------|-------------------------------------------------|---------------------|
| Address line 1            | Myrtle Close                                    |                     |
| Address line 2            |                                                 |                     |
| Address line 3            |                                                 |                     |
| Town/city                 | Gloucester                                      |                     |
| Postcode                  | GL4 6YP                                         |                     |
| Description of site locat | ion must be completed if postcode is not known: |                     |
| Easting (x)               | 384415                                          |                     |
| Northing (y)              | 216154                                          |                     |
| Description               |                                                 |                     |
|                           |                                                 |                     |
|                           |                                                 |                     |
| 2 Applicant Data          | ila.                                            |                     |
| 2. Applicant Detai        |                                                 |                     |
| Title                     | Miss                                            |                     |
| First name                | Kim                                             |                     |
| Surname                   | Morris                                          |                     |
| Company name              |                                                 |                     |
| Address line 1            | 10, Myrtle Close                                |                     |
| Address line 2            |                                                 |                     |
| Address line 3            |                                                 |                     |
| Town/city                 | Gloucester                                      |                     |
| Country                   |                                                 |                     |
|                           | Planning Portal Re                              | erence: PP-10331051 |
|                           |                                                 |                     |