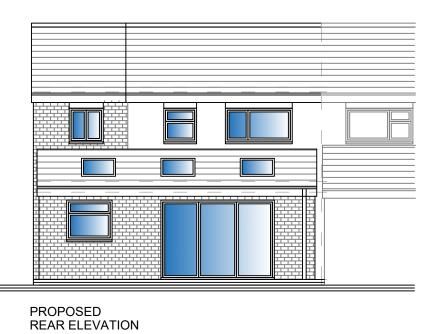

THIS DRAWING AND THE BUILDING
WORKS ILLUSTRATED ARE COPYRIGHT
AND MAY NOT BE REPRODUCED WITHOUT
WRITTEN PERMISSION

Materials:-

Walls - to be red brick to match existing house

Windows - to be white upvc with matching cover panels

Roof - to be grey concrete tiles to match existing

Fascia - to be upvc white and rainwater goods to be upvc black

Scale 0

Scale:- 1:100 0 1 2 4 6 8 10

Project:Extension to
10 Myrtle Close,
Gloucester, GL4 6YP
Drawing Title:Proposed Elevations
Scale:1:100 @ A3
Client:Kim Morris

| Project No:-<br>KM-010 | Drawing No: -<br>06 |
|------------------------|---------------------|
| Date:-<br>Sept 21      | Revision:-          |

**Proposed Elevations**