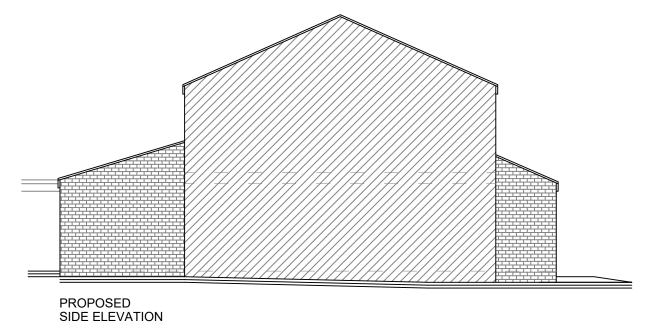

THIS DRAWING AND THE BUILDING
WORKS ILLUSTRATED ARE COPYRIGHT
AND MAY NOT BE REPRODUCED WITHOUT
WRITTEN PERMISSION

Materials:-

Walls - to be red brick to match existing house

Windows - to be white upvc with matching cover panels

Roof - to be grey concrete tiles to match existing

Fascia - to be upvc white and rainwater goods to be upvc black

Scale 0

Scale:- 1:100 0 1 2 4 6 8 10

Project:Extension to
10 Myrtle Close,
Gloucester, GL4 6YP
Drawing Title:Proposed Elevations
Scale:1:100 @ A3
Client:Kim Morris

| Project No:-<br>KM-010 | Drawing No: -<br>06 |
|------------------------|---------------------|
| Date:-<br>Sept 21      | Revision:-          |

**Proposed Elevations**