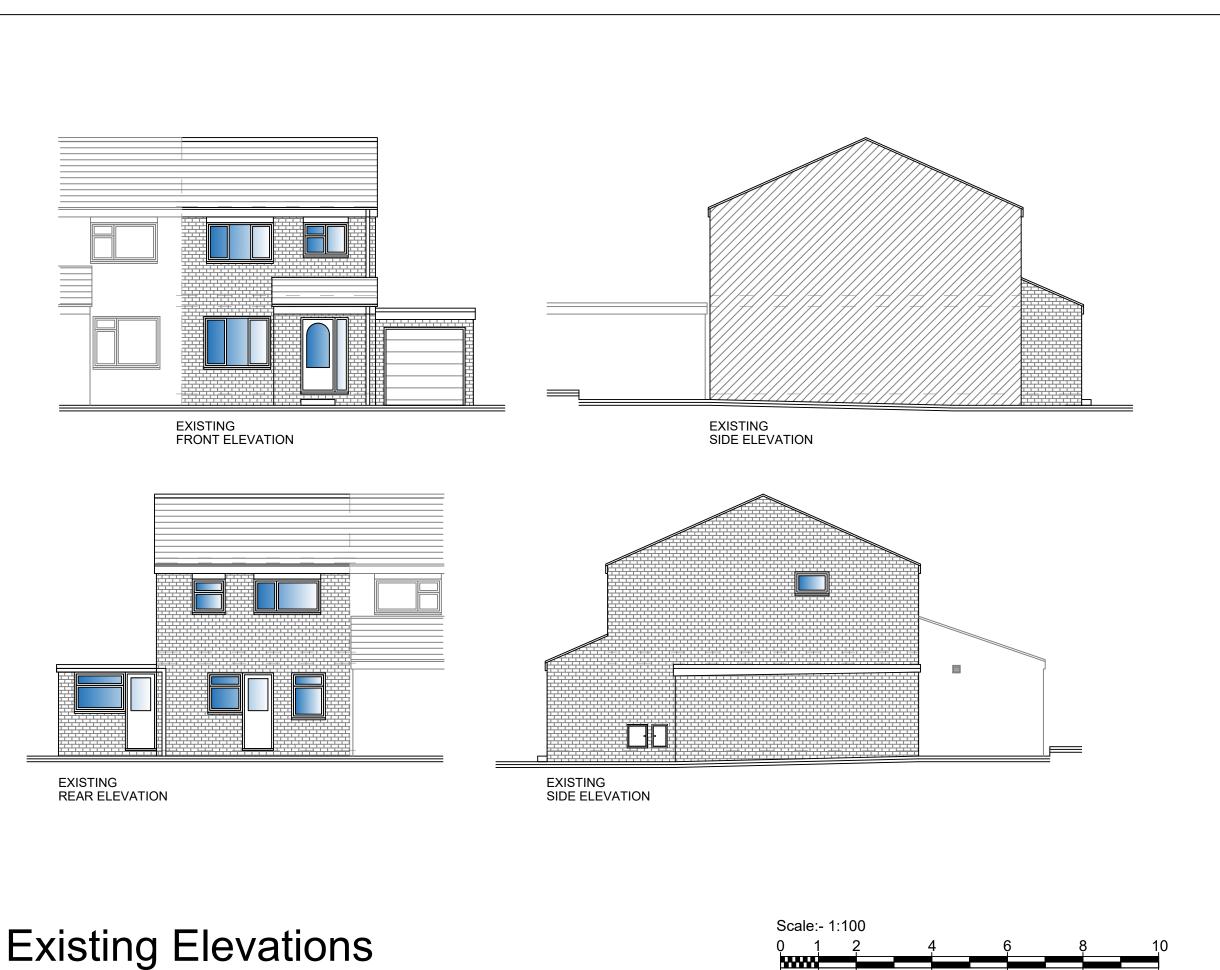

**Existing Plans** 

THIS DRAWING AND THE BUILDING
WORKS ILLUSTRATED ARE COPYRIGHT
AND MAY NOT BE REPRODUCED WITHOUT
WRITTEN PERMISSION

Project:Extension to
10 Myrtle Close,
Gloucester, GL4 6YP
Drawing Title:Existing Elevations
Scale:1:100 @ A3
Client:Kim Morris

| Project No:- | Drawing No: - |
|--------------|---------------|
| KM-010       | 03            |
| ·            | <b>D</b>      |
| Date:-       | Revision:-    |
| Sept 21      | -             |

THIS DRAWING AND THE BUILDING WORKS ILLUSTRATED ARE COPYRIGHT AND MAY NOT BE REPRODUCED WITHOUT WRITTEN PERMISSION