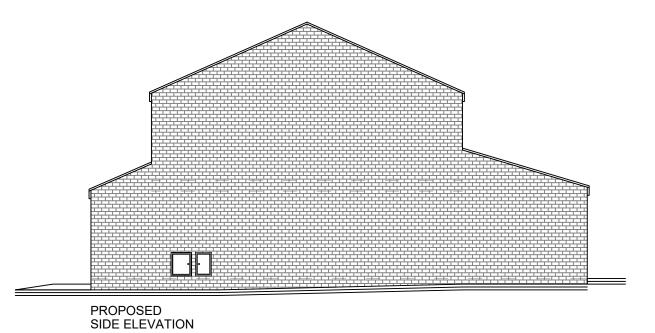

THIS DRAWING AND THE BUILDING
WORKS ILLUSTRATED ARE COPYRIGHT
AND MAY NOT BE REPRODUCED WITHOUT
WRITTEN PERMISSION

Materials:-

Walls - to be red brick to match existing house

Windows - to be white upvc with matching cover panels

Roof - to be grey concrete tiles to match existing

Fascia - to be upvc white and rainwater goods to be upvc black

Scale 0

Scale:- 1:100 0 1 2 4 6 8 10

Project:Extension to
10 Myrtle Close,
Gloucester, GL4 6YP
Drawing Title:Proposed Elevations
Scale:1:100 @ A3
Client:Kim Morris

| Project No:-<br>KM-010 | Drawing No: -<br>06 |
|------------------------|---------------------|
| Date:-<br>Sept 21      | Revision:-          |

**Proposed Elevations**