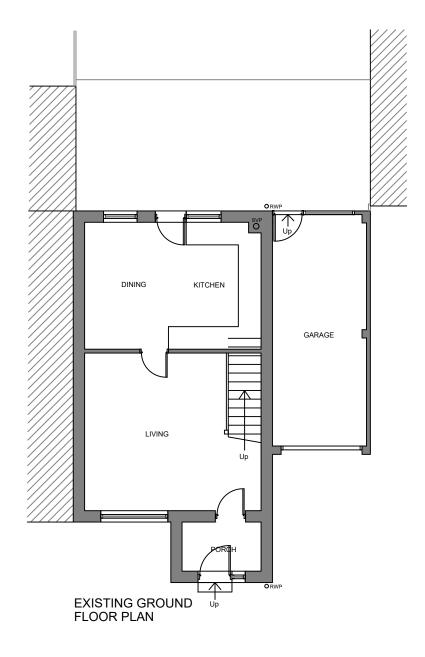

11. Authority Employee/Member

THIS DRAWING AND THE BUILDING WORKS ILLUSTRATED ARE COPYRIGHT AND MAY NOT BE REPRODUCED WITHOUT WRITTEN PERMISSION

ELEVATION ONE BUILDING DESIGN LTD

Project:-Extension to 10 Myrtle Close, Gloucester, GL4 6YP Drawing Title:-Existing Floor Plans

Scale:-1:100 @ A3 Client:-

Kim Morris

| Project No:- | Drawing No: - |
|--------------|---------------|
| KM-010       | 02            |
| Date:-       | Revision:-    |
| Sept 21      | _             |