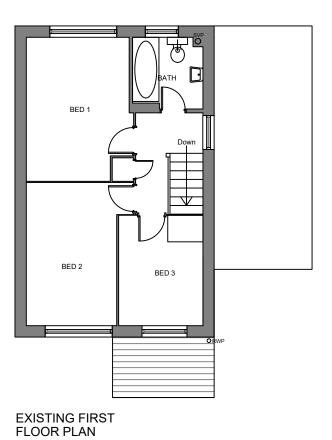

11. Authority Employee/Member

THIS DRAWING AND THE BUILDING WORKS ILLUSTRATED ARE COPYRIGHT AND MAY NOT BE REPRODUCED WITHOUT WRITTEN PERMISSION

ELEVATION ONE BUILDING DESIGN LTD

Project:-Extension to 10 Myrtle Close, Gloucester, GL4 6YP Drawing Title:-Existing Floor Plans

Scale:-1:100 @ A3 Client:-

Kim Morris

| Project No:- | Drawing No: - |
|--------------|---------------|
| KM-010       | 02            |
| Date:-       | Revision:-    |
| Sept 21      | _             |