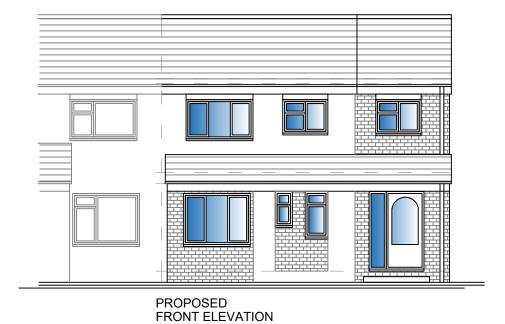

THIS DRAWING AND THE BUILDING
WORKS ILLUSTRATED ARE COPYRIGHT
AND MAY NOT BE REPRODUCED WITHOUT
WRITTEN PERMISSION

Materials:-

Walls - to be red brick to match existing house

Windows - to be white upvc with matching cover panels

Roof - to be grey concrete tiles to match existing

Fascia - to be upvc white and rainwater goods to be upvc black

Scale 0

Scale:- 1:100 0 1 2 4 6 8 10

Project:Extension to
10 Myrtle Close,
Gloucester, GL4 6YP
Drawing Title:Proposed Elevations
Scale:1:100 @ A3
Client:Kim Morris

| Project No:-<br>KM-010 | Drawing No: -<br>06 |
|------------------------|---------------------|
| Date:-<br>Sept 21      | Revision:-          |

**Proposed Elevations**