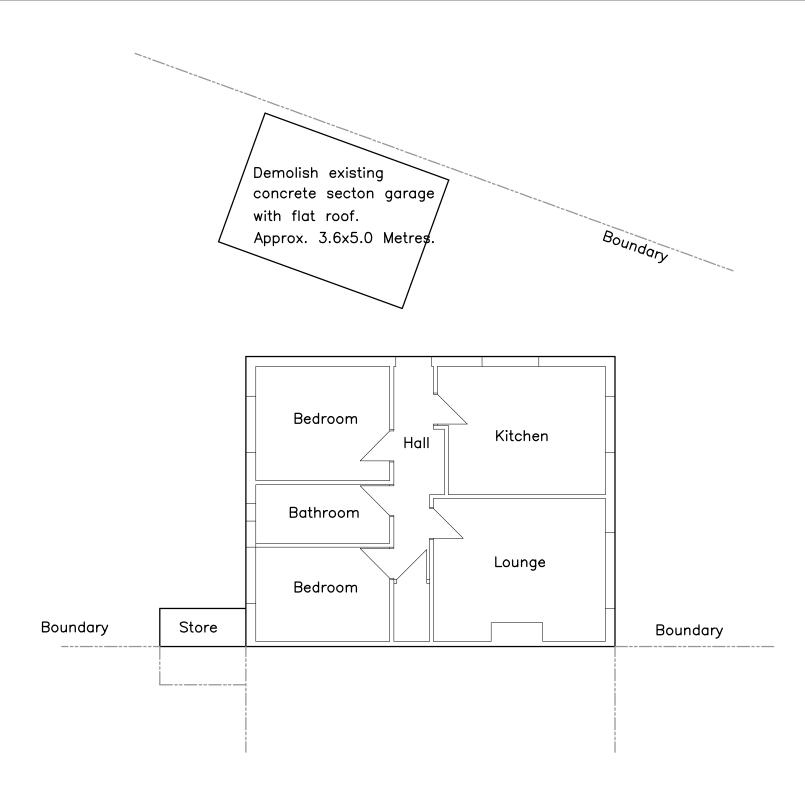

FRONT ELEVATION

REAR ELEVATION

SIDE ELEVATION

SIDE ELEVATION

**EXISTING** 

FLOOR PLAN

Mr & Mrs D. Taylor 6 Teddington Gardens Gloucester GL4 6RJ

As Above

Site address:-

REAR ELEVATION

PROPOSED

PROPOSED

Client:- Mr & Mrs D. Taylor
6 Teddington Gardens
Gloucester GL4 6RJ

Site address:- As Above

Description:LOUNGE AND STUDY/SUN ROOM
EXTENSION
DEMOLISH AND REBUILD GARAGE