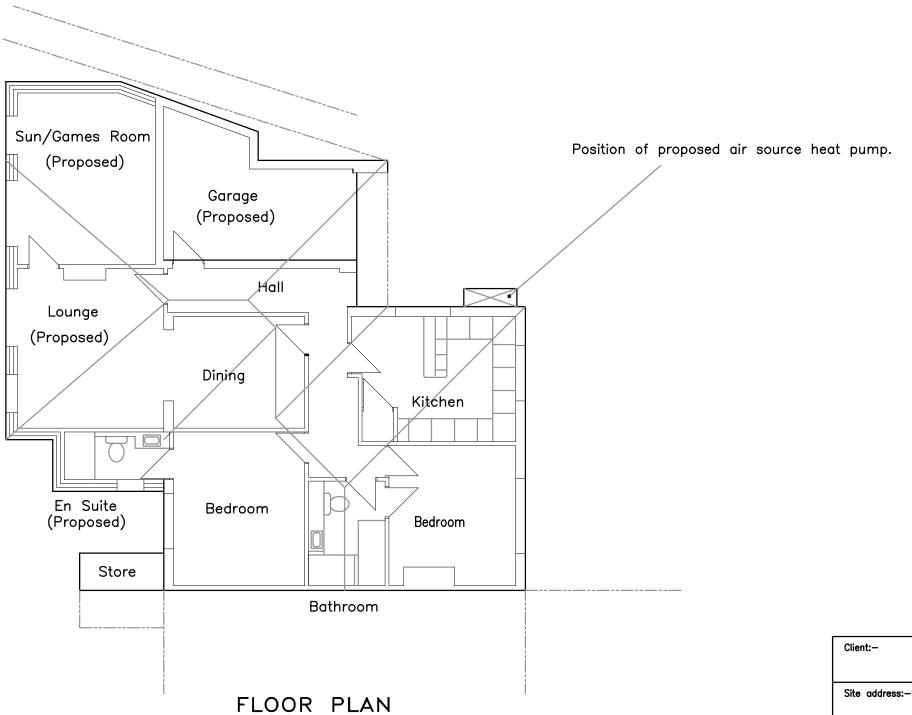

FRONT ELEVATION

REAR ELEVATION

SIDE ELEVATION

SIDE ELEVATION

**EXISTING** 

FLOOR PLAN

Mr & Mrs D. Taylor 6 Teddington Gardens Gloucester GL4 6RJ

As Above

Site address:-

REAR ELEVATION

PROPOSED

PROPOSED

Client:- Mr & Mrs D. Taylor
6 Teddington Gardens
Gloucester GL4 6RJ

Site address:- As Above

Description:LOUNGE AND STUDY/SUN ROOM
EXTENSION
DEMOLISH AND REBUILD GARAGE

Scale:- 1cm.= 1 Metre Date:- 28/06/22 A3

David Taylor
Architectural Design
Telephone