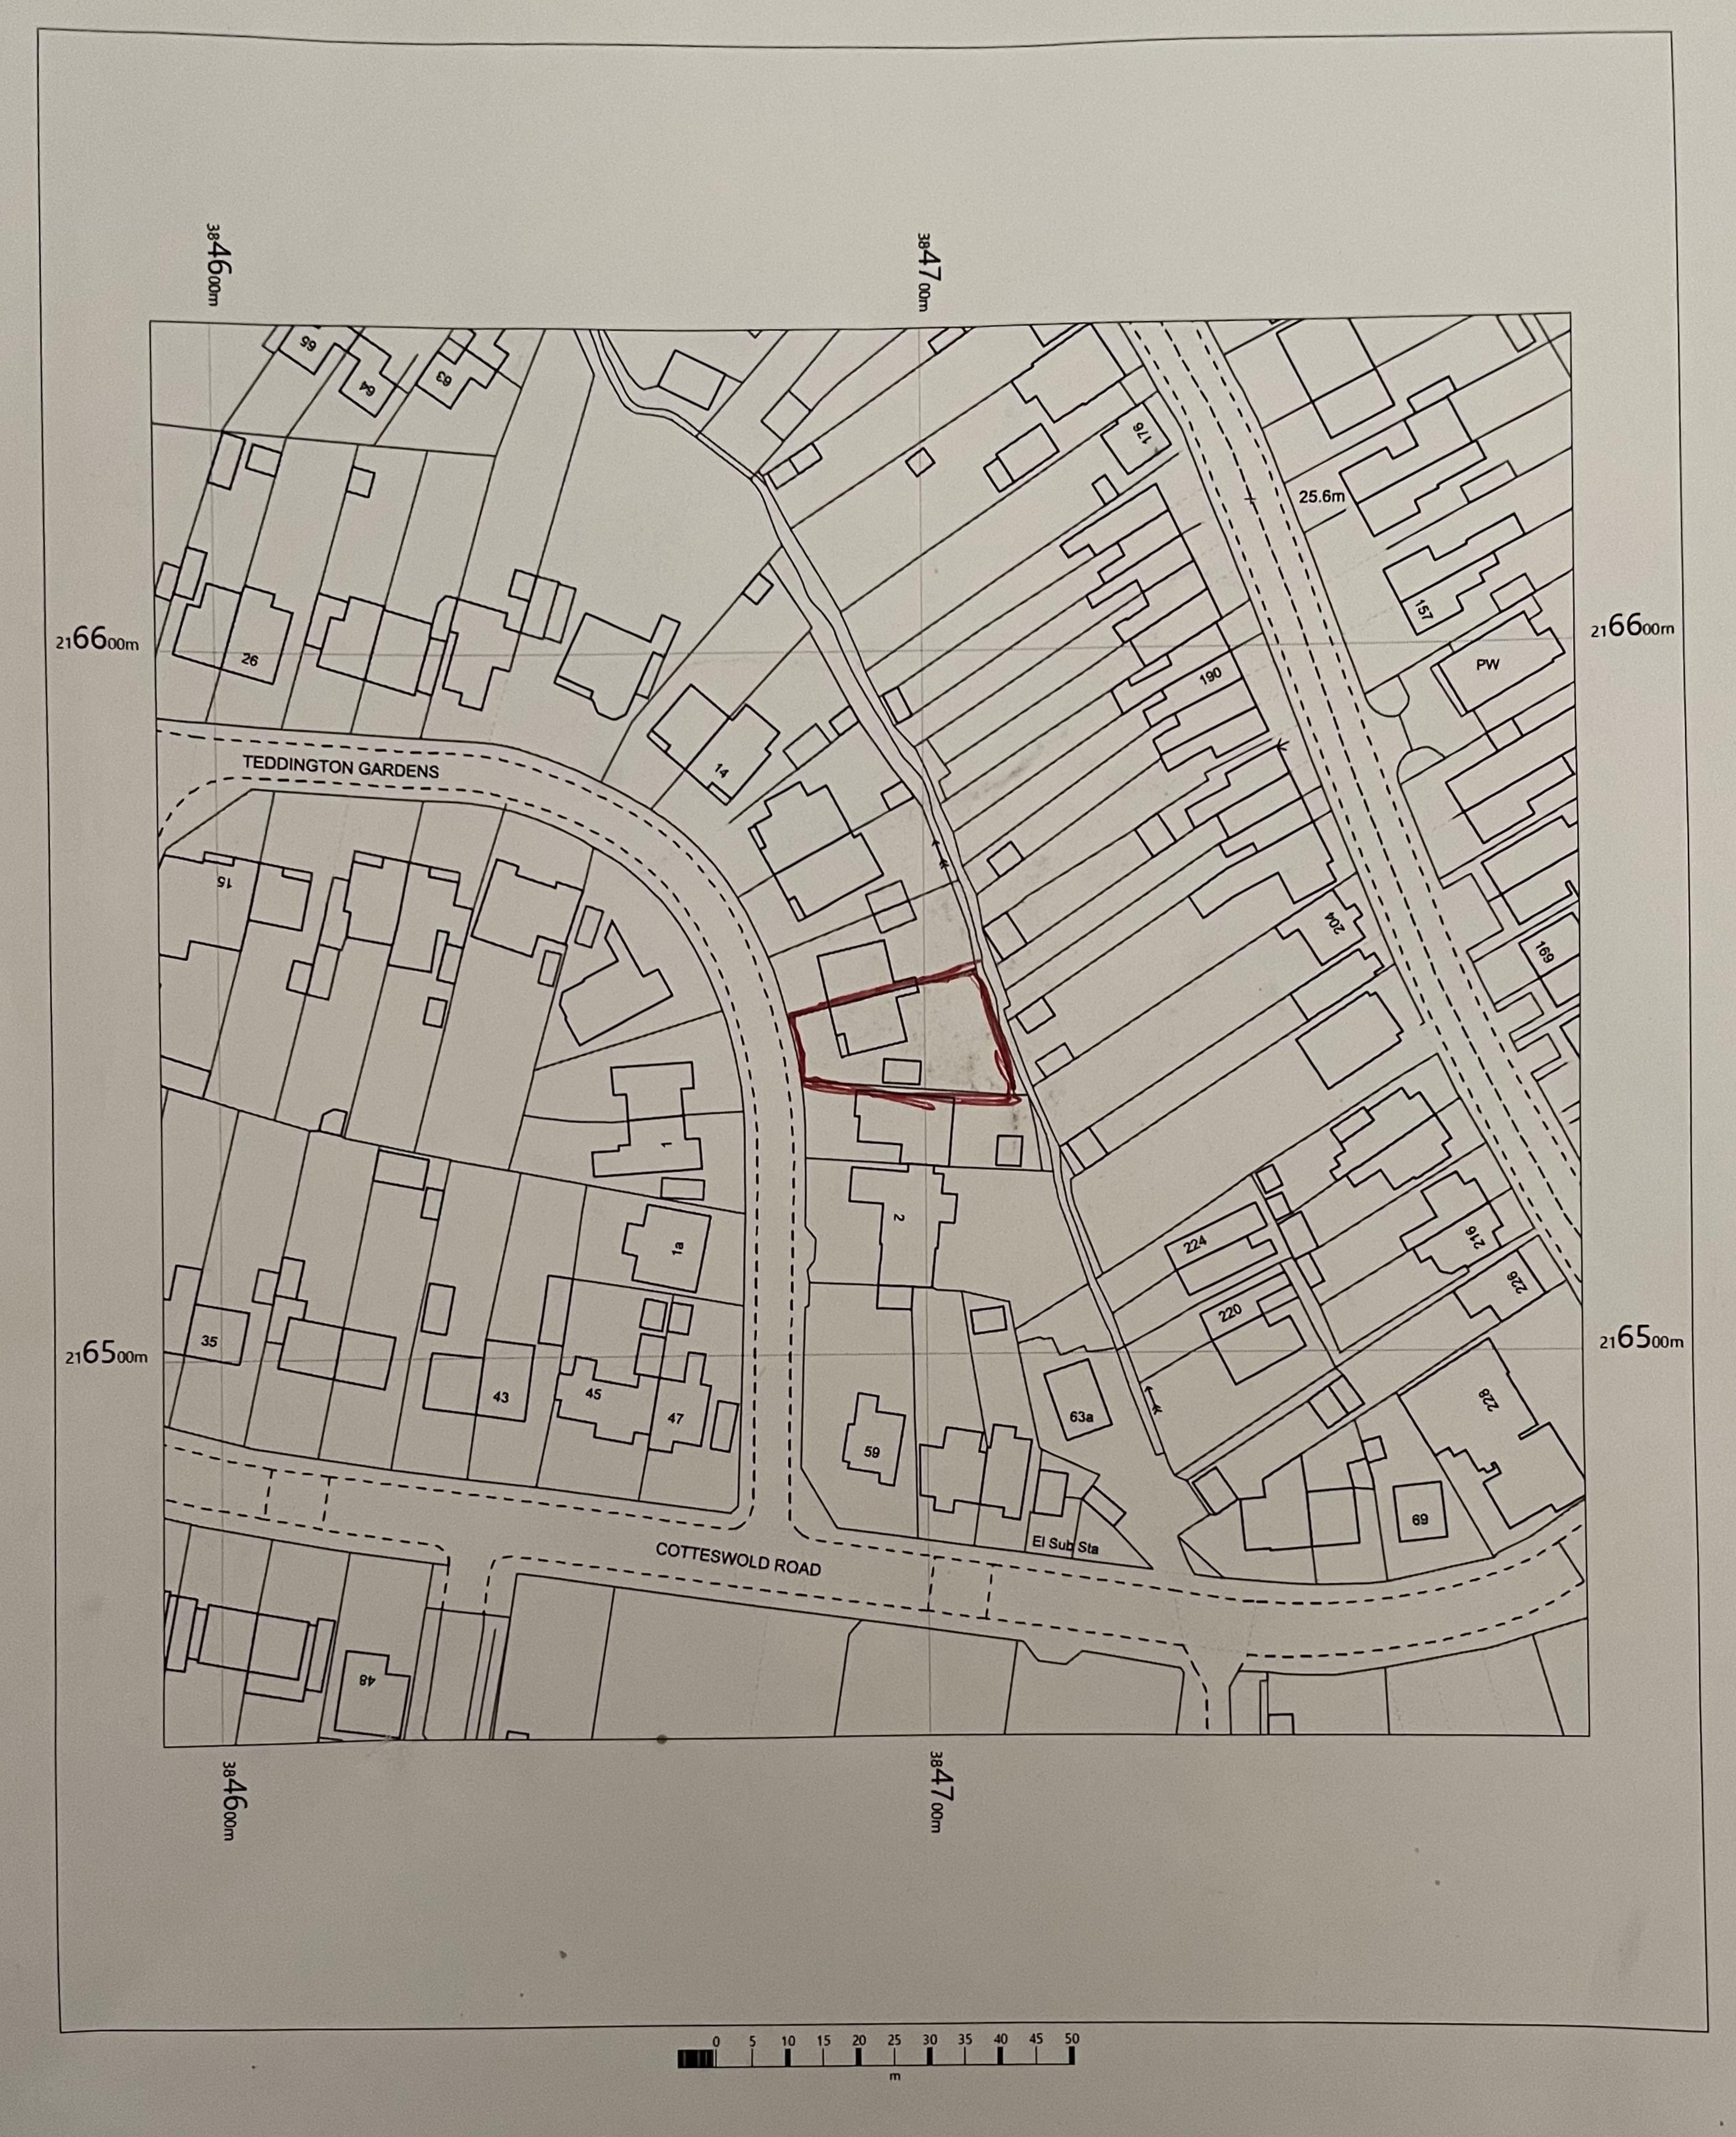

| Site Location                                                                        |                                                                                                                                                |
|--------------------------------------------------------------------------------------|------------------------------------------------------------------------------------------------------------------------------------------------|
| Disclaimer: We can only make recomm                                                  | nendations based on the answers given in the questions.                                                                                        |
| If you cannot provide a postcode, the de help locate the site - for example "field t | escription of site location must be completed. Please provide the most accurate site description you can, to to the North of the Post Office". |
| Number                                                                               | 6                                                                                                                                              |
| Suffix                                                                               |                                                                                                                                                |
| Property Name                                                                        |                                                                                                                                                |
|                                                                                      |                                                                                                                                                |
| Address Line 1                                                                       |                                                                                                                                                |
| Teddington Gardens                                                                   |                                                                                                                                                |
| Address Line 2                                                                       |                                                                                                                                                |
|                                                                                      |                                                                                                                                                |
| Address Line 3                                                                       |                                                                                                                                                |
| Gloucestershire                                                                      |                                                                                                                                                |
| Town/city                                                                            |                                                                                                                                                |
| Gloucester                                                                           |                                                                                                                                                |
| Postcode                                                                             |                                                                                                                                                |
| GL4 6RJ                                                                              |                                                                                                                                                |
| Description of site to a Con-                                                        |                                                                                                                                                |
|                                                                                      | must be completed if postcode is not known:                                                                                                    |
| Easting (x)                                                                          | Northing (y)                                                                                                                                   |
| 384692                                                                               | 216546                                                                                                                                         |
| Description                                                                          |                                                                                                                                                |

OS MasterMap 1250/2500/10000 scale Thursday, July 14, 2022, ID: HMC-01050227 www.themapcentre.com

1:1250 scale print at A4, Centre: 384692 E, 216546 N

©Crown Copyright Ordnance Survey. Licence no. 100018971