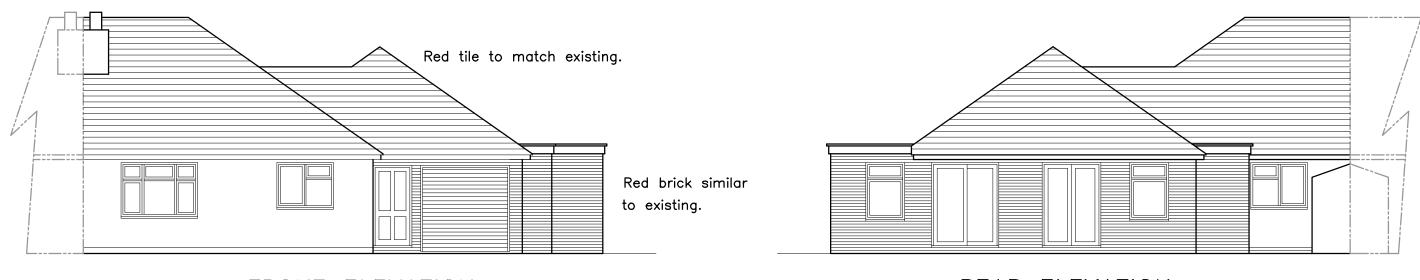

| material)                                                                                                                               |
|-----------------------------------------------------------------------------------------------------------------------------------------|
|                                                                                                                                         |
| Type:                                                                                                                                   |
| Walls                                                                                                                                   |
| Existing materials and finishes: Red brick                                                                                              |
| Proposed materials and finishes:                                                                                                        |
| Red brick                                                                                                                               |
| Type: Roof                                                                                                                              |
| Existing materials and finishes: Red tile                                                                                               |
| Proposed materials and finishes: Red tile                                                                                               |
| Туре:                                                                                                                                   |
| Windows                                                                                                                                 |
| Existing materials and finishes: uPVC                                                                                                   |
| Proposed materials and finishes: uPVC                                                                                                   |
| Type: Doors                                                                                                                             |
| Existing materials and finishes: uPVC                                                                                                   |
| Proposed materials and finishes: uPVC                                                                                                   |
| Are you supplying additional information on submitted plans, drawings or a design and access statement?                                 |
| Yes                                                                                                                                     |
| ○ No                                                                                                                                    |
| f Yes, please state references for the plans, drawings and/or design and access statement                                               |
| Drawing numbers:                                                                                                                        |
| TD/1                                                                                                                                    |
| TD/2                                                                                                                                    |
| TD/3                                                                                                                                    |
| TD/4                                                                                                                                    |
|                                                                                                                                         |
|                                                                                                                                         |
| Trees and Hedges                                                                                                                        |
| Are there any trees or hedges on the property or on adjoining properties which are within falling distance of the proposed development? |
| ) Yes                                                                                                                                   |
| ⊙ No                                                                                                                                    |
|                                                                                                                                         |
|                                                                                                                                         |

Site address:-

REAR ELEVATION

PROPOSED

PROPOSED

Client:- Mr & Mrs D. Taylor
6 Teddington Gardens
Gloucester GL4 6RJ

Site address:- As Above

Description:LOUNGE AND STUDY/SUN ROOM
EXTENSION
DEMOLISH AND REBUILD GARAGE

Scale:- 1cm.= 1 Metre Date:- 28/06/22 A3

David Taylor
Architectural Design
Telephone