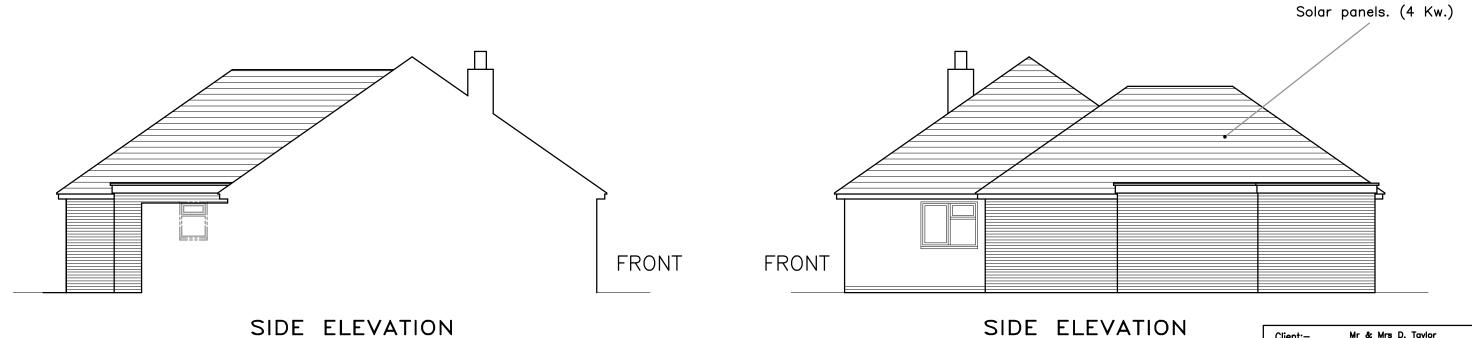

| material)                                                                                                                               |
|-----------------------------------------------------------------------------------------------------------------------------------------|
|                                                                                                                                         |
| Type:                                                                                                                                   |
| Walls                                                                                                                                   |
| Existing materials and finishes: Red brick                                                                                              |
| Proposed materials and finishes:                                                                                                        |
| Red brick                                                                                                                               |
| Type: Roof                                                                                                                              |
| Existing materials and finishes: Red tile                                                                                               |
| Proposed materials and finishes: Red tile                                                                                               |
| Туре:                                                                                                                                   |
| Windows                                                                                                                                 |
| Existing materials and finishes: uPVC                                                                                                   |
| Proposed materials and finishes: uPVC                                                                                                   |
| Type: Doors                                                                                                                             |
| Existing materials and finishes: uPVC                                                                                                   |
| Proposed materials and finishes: uPVC                                                                                                   |
| Are you supplying additional information on submitted plans, drawings or a design and access statement?                                 |
| Yes                                                                                                                                     |
| ○ No                                                                                                                                    |
| f Yes, please state references for the plans, drawings and/or design and access statement                                               |
| Drawing numbers:                                                                                                                        |
| TD/1                                                                                                                                    |
| TD/2                                                                                                                                    |
| TD/3                                                                                                                                    |
| TD/4                                                                                                                                    |
|                                                                                                                                         |
|                                                                                                                                         |
| Trees and Hedges                                                                                                                        |
| Are there any trees or hedges on the property or on adjoining properties which are within falling distance of the proposed development? |
| ) Yes                                                                                                                                   |
| ⊙ No                                                                                                                                    |
|                                                                                                                                         |
|                                                                                                                                         |

Site address:-

REAR ELEVATION

PROPOSED

PROPOSED

Client:- Mr & Mrs D. Taylor
6 Teddington Gardens
Gloucester GL4 6RJ

Site address:- As Above

Description:LOUNGE AND STUDY/SUN ROOM
EXTENSION
DEMOLISH AND REBUILD GARAGE

Scale:- 1cm.= 1 Metre Date:- 28/06/22 A3

David Taylor
Architectural Design
Telephone