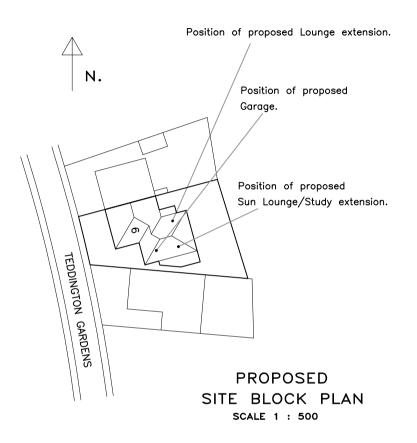

Site address:-

REAR ELEVATION

PROPOSED

PROPOSED

Client:- Mr & Mrs D. Taylor
6 Teddington Gardens
Gloucester GL4 6RJ

Site address:- As Above

Description:LOUNGE AND STUDY/SUN ROOM
EXTENSION
DEMOLISH AND REBUILD GARAGE

Scale:- 1cm.= 1 Metre Date:- 28/06/22 A3

David Taylor
Architectural Design
Telephone