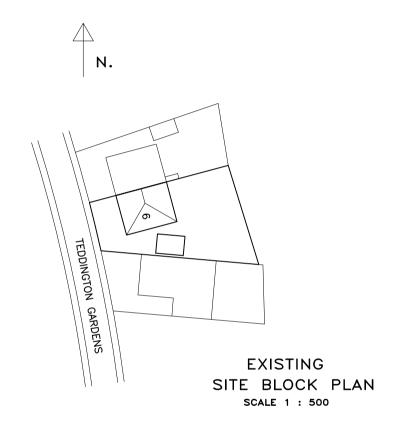

| Site Location                                                                        |                                                                                                                                                |
|--------------------------------------------------------------------------------------|------------------------------------------------------------------------------------------------------------------------------------------------|
| Disclaimer: We can only make recomm                                                  | nendations based on the answers given in the questions.                                                                                        |
| If you cannot provide a postcode, the de help locate the site - for example "field t | escription of site location must be completed. Please provide the most accurate site description you can, to to the North of the Post Office". |
| Number                                                                               | 6                                                                                                                                              |
| Suffix                                                                               |                                                                                                                                                |
| Property Name                                                                        |                                                                                                                                                |
|                                                                                      |                                                                                                                                                |
| Address Line 1                                                                       |                                                                                                                                                |
| Teddington Gardens                                                                   |                                                                                                                                                |
| Address Line 2                                                                       |                                                                                                                                                |
|                                                                                      |                                                                                                                                                |
| Address Line 3                                                                       |                                                                                                                                                |
| Gloucestershire                                                                      |                                                                                                                                                |
| Town/city                                                                            |                                                                                                                                                |
| Gloucester                                                                           |                                                                                                                                                |
| Postcode                                                                             |                                                                                                                                                |
| GL4 6RJ                                                                              |                                                                                                                                                |
| Description of site to a Con-                                                        |                                                                                                                                                |
|                                                                                      | must be completed if postcode is not known:                                                                                                    |
| Easting (x)                                                                          | Northing (y)                                                                                                                                   |
| 384692                                                                               | 216546                                                                                                                                         |
| Description                                                                          |                                                                                                                                                |

OS MasterMap 1250/2500/10000 scale Thursday, July 14, 2022, ID: HMC-01050227 www.themapcentre.com

1:1250 scale print at A4, Centre: 384692 E, 216546 N

©Crown Copyright Ordnance Survey. Licence no. 100018971