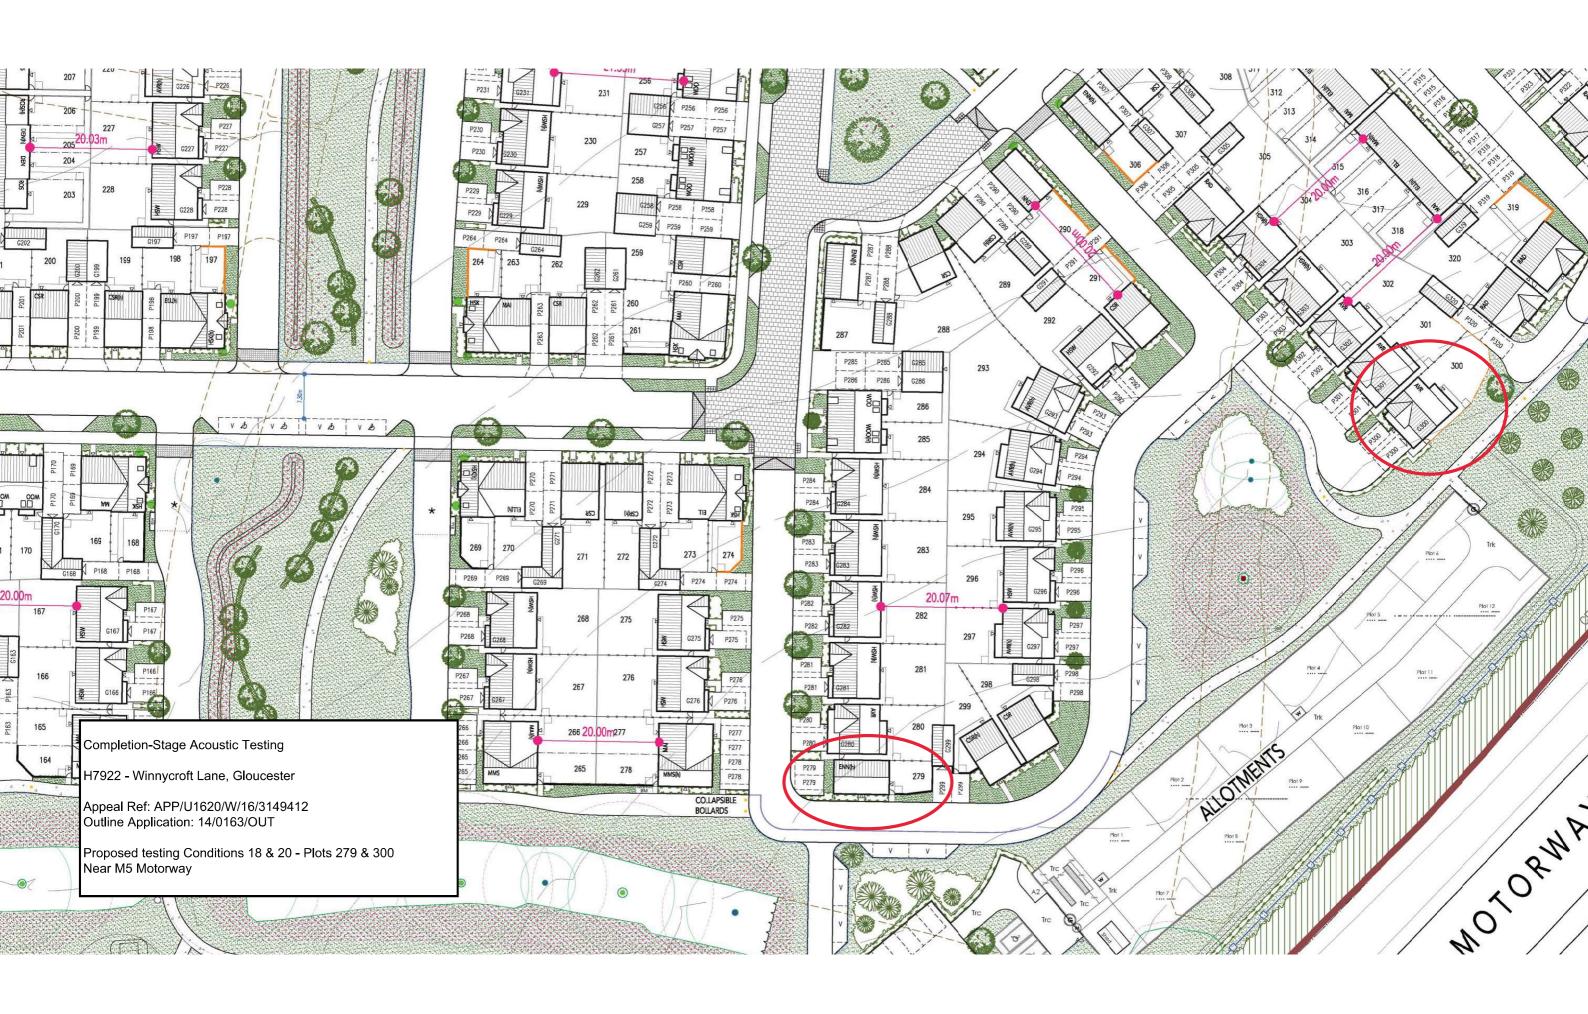

| r lease provide a full description and/or list of the materials/details that are being submitted for approval                                                                                                                                                                                                                                                                                                                                                                                                                                                                                                                                                                       |
|-------------------------------------------------------------------------------------------------------------------------------------------------------------------------------------------------------------------------------------------------------------------------------------------------------------------------------------------------------------------------------------------------------------------------------------------------------------------------------------------------------------------------------------------------------------------------------------------------------------------------------------------------------------------------------------|
| "0665-102-2 M Planning Layout-A0L_reduced - Cond 18 & 20 - Plots 1 & 47" - Mark up drawing, Proposed testing to Plots 1 & 47 "0665-102-2 M Planning Layout-A0L_reduced - Cond 18 & 20 - Plots 279 & 300" - Mark up drawing, Proposed testing to Plots 279 & 300 "P22-320-L01v1 Winnycroft, Gloucester.pdf" - Report - Completion-Stage acoustic testing report outlining the Conditions 18 & 20, including the proposed test plots and proposed testing procedure.                                                                                                                                                                                                                  |
|                                                                                                                                                                                                                                                                                                                                                                                                                                                                                                                                                                                                                                                                                     |
| Site Visit                                                                                                                                                                                                                                                                                                                                                                                                                                                                                                                                                                                                                                                                          |
| Can the site be seen from a public road, public footpath, bridleway or other public land?                                                                                                                                                                                                                                                                                                                                                                                                                                                                                                                                                                                           |
| If the planning authority needs to make an appointment to carry out a site visit, whom should they contact?                                                                                                                                                                                                                                                                                                                                                                                                                                                                                                                                                                         |
| <ul><li>○ The agent</li><li>② The applicant</li><li>○ Other person</li></ul>                                                                                                                                                                                                                                                                                                                                                                                                                                                                                                                                                                                                        |
| Pre-application Advice                                                                                                                                                                                                                                                                                                                                                                                                                                                                                                                                                                                                                                                              |
| Has assistance or prior advice been sought from the local authority about this application?                                                                                                                                                                                                                                                                                                                                                                                                                                                                                                                                                                                         |
| <ul><li>○ Yes</li><li>② No</li></ul>                                                                                                                                                                                                                                                                                                                                                                                                                                                                                                                                                                                                                                                |
|                                                                                                                                                                                                                                                                                                                                                                                                                                                                                                                                                                                                                                                                                     |
| Declaration                                                                                                                                                                                                                                                                                                                                                                                                                                                                                                                                                                                                                                                                         |
| I / We hereby apply for Approval of details reserved by a condition (discharge) as described in this form and accompanying plans/drawings and additional information. I / We confirm that, to the best of my/our knowledge, any facts stated are true and accurate and any opinions given are the genuine options of the persons giving them. I / We also accept that: Once submitted, this information will be transmitted to the Local Planning Authority and, once validated by them, be made available as part of a public register and on the authority's website; our system will automatically generate and send you emails in regard to the submission of this application. |
| ✓ I / We agree to the outlined declaration                                                                                                                                                                                                                                                                                                                                                                                                                                                                                                                                                                                                                                          |
| Signed                                                                                                                                                                                                                                                                                                                                                                                                                                                                                                                                                                                                                                                                              |

## **Proposed Test Plots**

It can be seen that the two conditions are almost identical, except that they relate to internal and external noise levels respectively. Each condition requires four properties to be tested, in the case of Condition 18 for internal noise and in the case of Condition 20 for external noise. However, from a review of the plans we see no impediment to these four plots being the same for each condition.

As per Conditions 17 and 19, the testing is to account for noise from the M5 Motorway, which is to the southeast of the site, and from Winnycroft Lane, which is to the north and west. It is therefore proposed that the testing should encompass two plots nearest to each of those highways respectively.

To this end, we suggest testing is carried out at:

- Plot 1 and Plot 47, near to Winnycroft Lane
- Plot 279 and Plot 300 closest to the M5.