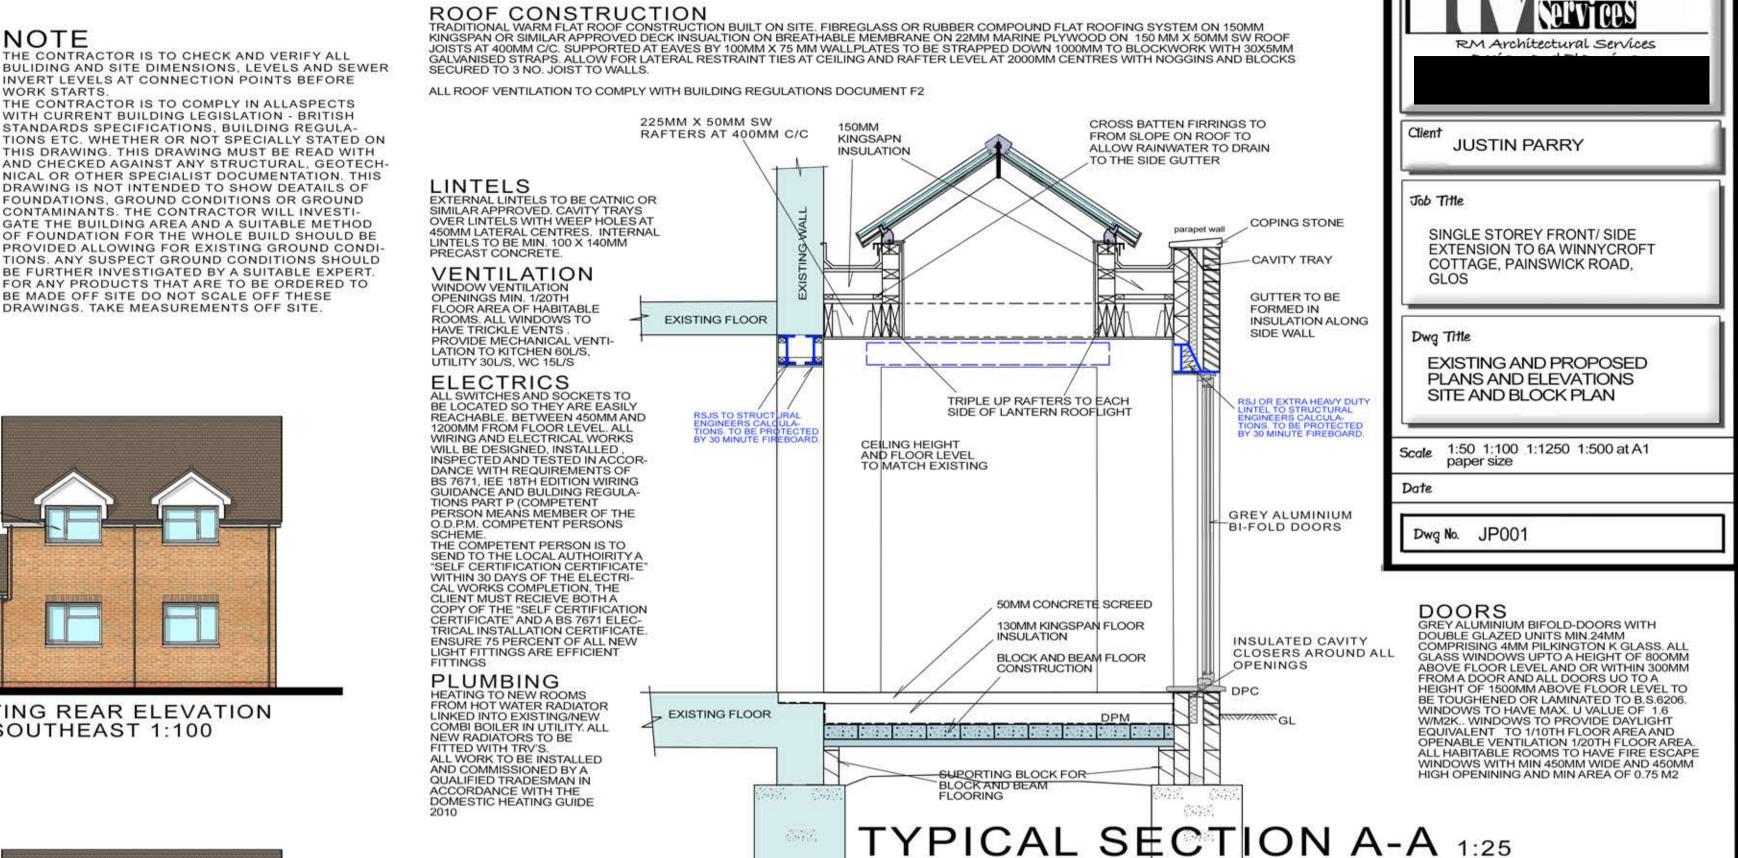

## NOTE THE CONTRACTOR IS TO CHECK AND VERIFY ALL

INVERT LEVELS AT CONNECTION POINTS BEFORE

THE CONTRACTOR IS TO COMPLY IN ALLASPECTS WITH CURRENT BUILDING LEGISLATION - BRITISH STANDARDS SPECIFICATIONS, BUILDING REGULA-TIONS ETC. WHETHER OR NOT SPECIALLY STATED ON THIS DRAWING. THIS DRAWING MUST BE READ WITH AND CHECKED AGAINST ANY STRUCTURAL, GEOTECH NICAL OR OTHER SPECIALIST DOCUMENTATION. THIS DRAWING IS NOT INTENDED TO SHOW DEATAILS OF FOUNDATIONS, GROUND CONDITIONS OR GROUND CONTAMINANTS. THE CONTRACTOR WILL INVESTI-GATE THE BUILDING AREA AND A SUITABLE METHOD OF FOUNDATION FOR THE WHOLE BUILD SHOULD BE PROVIDED ALLOWING FOR EXISTING GROUND CONDI-TIONS, ANY SUSPECT GROUND CONDITIONS SHOULD BE FURTHER INVESTIGATED BY A SUITABLE EXPERT. FOR ANY PRODUCTS THAT ARE TO BE ORDERED TO BE MADE OFF SITE DO NOT SCALE OFF THESE DRAWINGS. TAKE MEASUREMENTS OFF SITE.

## CLAY PLAIN TILES WHITE UPVC DOORS WHITE UPVC DOORS AND WINDOWS AND WINDOWS FACING BRICK FACING BRICK-EXISTING REAR ELEVATION SOUTHEAST 1:100 EXISTING SIDE ELEVATION EXISTING FRONT ELEVATION

NORTHWEST 1:100

PROPOSED REAR ELEVATION SOUTHEAST 1:100 PROPOSED SIDE ELEVATION NORTHWEST 1:100

for planning use only

EXTERNAL WALLS
FACING BRICK TO MATCH EXISTING. 100MM CAVITY WITH 65MM KINGSPAN TW50 ZERO ODP K8 INSULATION, RETAINED AGAINST INNER SKIN WITH RETAINER CLIPS. 100MM THERMALITE (OR SIMILAR) INSULATING BLOCKWORK, DRY LINED WITH 12.5MM PLASTERBOARD & SKIM COAT, INSULATION IN CAVITIES TAKEN DOWN TO FINISH IN LINE WITH THE UNDERSIDE OF THE FLOOR INSULATION, WALL TIES AT 750MM CENTRES HORIZONTALLY AND 450MM CENTRES VERTICALLY. AROUND UNBONDED JAMBS WALL TIES TO BE 450MM HORIZONTALLY AND 225MM VERTICALLY. 150MM VERTICAL DPC AROUND DOOR AND WINDOW OPENINGS AND INSULATED CAVITY CLOSERS AROUND OPENINGS TO ELIMINATE COLD BRIDGING. WALLS TO BE SEALED AT EAVES

GROUND FLOOR

BLOCK AND BEAM CONCRETE FLOOR. 150MM T SECTIONS AT 300MM C/C WITH DENSE CONCRETE BLOCK INSERTS. WITH 130MM KINGSPAN FLOOR INSULATION, 65MM CONCRETE SCREED ON TOP WITH UNDER FLOOR HEAATING INSTALLED IN SCREED. (TO MANUFACTURERS INSTRUCTIONS.)

SUBSTRUCTURE WALLS
INNER SKIN TO BE 100MM 7N/mm2 CONRETE BLOCK BELOW D.P.C. LEVEL. USE SAME TO EXTERNAL SKIN BELOW GROUND LEVEL AND FACING STONEWORK ABOVE GROUND LEVEL UPTO D.P.C. BUILD IN FULL WIDTH D.P.C. AT MINIMUM 150MM ABOVE GROUND LEVEL. LINK TO D.P.M.. BUILD IN CAVITY TRAY IMMEDIATELY OVER D.P.C. TO FULL PERIMETER OF BUILDING. BUILD LINTELS WHERE SERVICES/DRAINS PASS THROUGH EXTERNAL WALLS. ENSURE MINIMUM 150MM CLEARANCE AROUND DRAINS WILL FLEXIBLE MATERIAL FILLING TO VOID SPACE. WEAK MIX CONCRETE CAVITY FILL TO BASE OF WALL UO TO 225MM

DRAINAGE
ALLOW FOR LONG RADIUS BENDS. 40MM WASTE FROM BATHS & BASINS. 50MM FROM SINKS & SHOWERS ALL WITH 75MM SEALS. 100MM WASTE FROM W.C. WITH 50MM SEAL. WHERE ANY DRAINS PASS UNDER FLOOR SLABS ENCASE IN MIN. 150MM PEA GRAVEL AND LINTELS INSTALLED WHERE THEY PASS THROUGH WALLS WITH COMPRESSIBLE MATERIAL AROUND HOLE. ANTI-SYMPHONIC TRAPS TO BE USED FOR ALL BATHROOM APPLIANCES. DRAINPIPES 100MM SUPERSLEVE LAID AT MIN. 1 IN 60 FALL TO CONNECT UP TO EXITING DRAINAGE RUN.

STORMDRAINS: 63MM DOWNPIPES TO GULLIES WITH COPPER WIRE BALLOONS AT GUTTER JUNCTIONS. GUTTERS 100MM TRUE HALF ROUND LAID TO FALL. FROM GULLIES 100MM SUPERSLEVE DRAINS TO DRAIN AWAY INTO EXISTING JOINT SYSTEM AT THE REAR

FOOTINGS
CONCRETE STRIP FOUNDATIONS TO MIN. 1000MM BELOW GROUND LEVEL TO LOCAL AUTHORITY APPROVAL. FOOTINGS TO BE CLEAR OF ROOTS AND DEBRIS PRIOR TO POURING CONCRETE. MASS FILL TO 3 COURSES BELOW LOWEST D.P.C. LEVEL