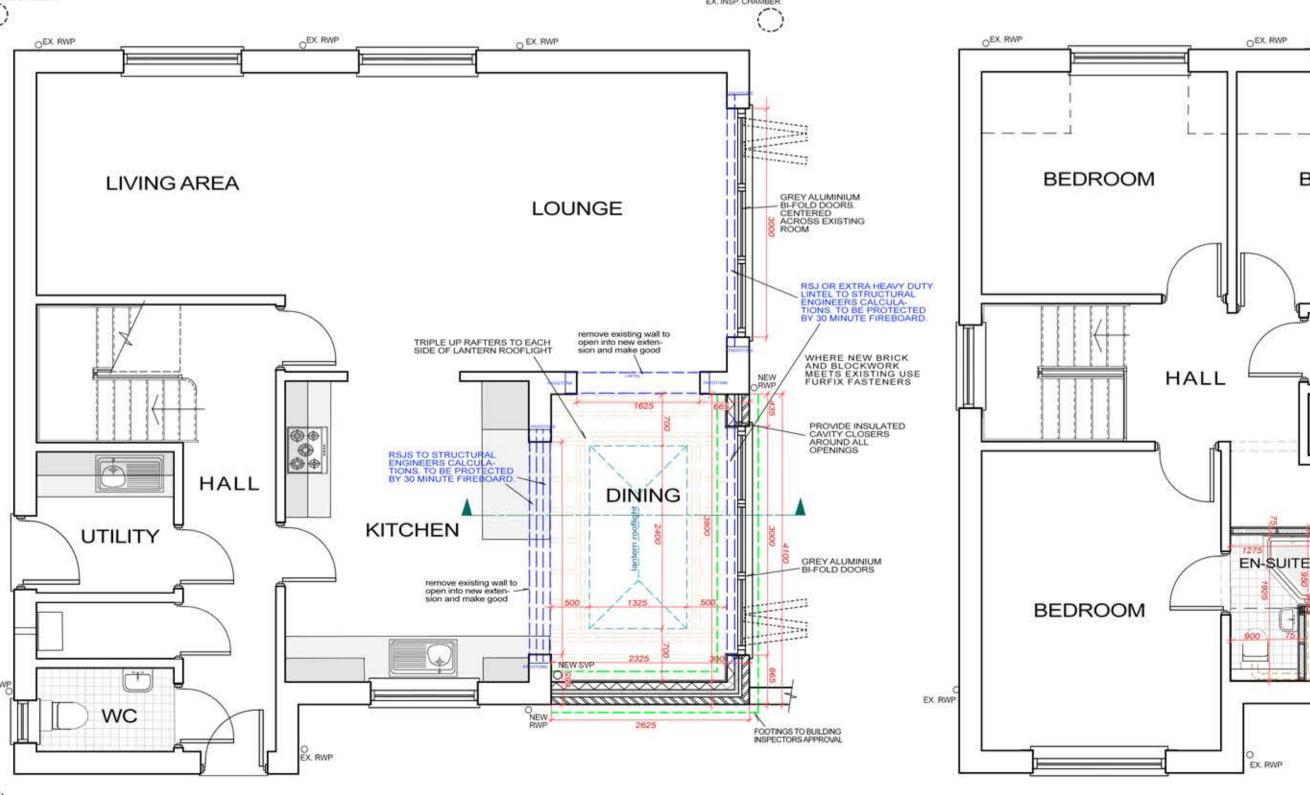

S. 100MM WASTE FROM W.C. WITH 50MM SEAL. WHERE ANY DRAINS PASS UNDER FLOOR SLABS ENCASE IN MIN. 150MM PEA GRAVEL AND LINTELS INSTALLED WHERE THEY PASS THROUGH WALLS WITH COMPRESSIBLE MATERIAL AROUND HOLE. ANTI-SYMPHONIC TRAPS TO BE USED FOR ALL BATHROOM APPLIANCES. DRAINPIPES 100MM SUPERSLEVE LAID AT MIN. 1 IN 60 FALL TO CONNECT UP TO EXITING DRAINAGE RUN.

STORMDRAINS: 63MM DOWNPIPES TO GULLIES WITH COPPER WIRE BALLOONS AT GUTTER JUNCTIONS. GUTTERS 100MM TRUE HALF ROUND LAID TO FALL. FROM GULLIES 100MM SUPERSLEVE DRAINS TO DRAIN AWAY INTO EXISTING JOINT SYSTEM AT THE REAR

FOOTINGS
CONCRETE STRIP FOUNDATIONS TO MIN. 1000MM BELOW GROUND LEVEL TO LOCAL AUTHORITY APPROVAL. FOOTINGS TO BE CLEAR OF ROOTS AND DEBRIS PRIOR TO POURING CONCRETE. MASS FILL TO 3 COURSES BELOW LOWEST D.P.C. LEVEL







PROPOSED GROUND FLOOR 1:50

PROPOSED FIRST FLOOR 1:50