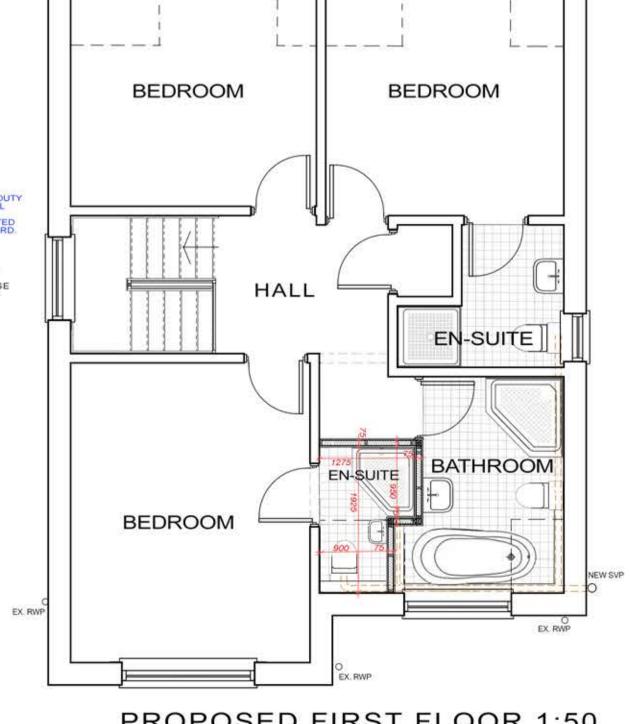

100MM WASTE FROM W.C. WITH 50MM SEAL. WHERE ANY DRAINS PASS UNDER FLOOR SLABS ENCASE IN MIN. 150MM PEA GRAVEL AND LINTELS INSTALLED WHERE THEY PASS THROUGH WALLS WITH COMPRESSIBLE MATERIAL AROUND HOLE. ANTI-SYMPHONIC TRAPS TO BE USED FOR ALL BATHROOM APPLIANCES. DRAINPIPES 100MM SUPERSLEVE LAID AT MIN. 1 IN 60 FALL TO CONNECT UP TO EXITING DRAINAGE RUN.

STORMDRAINS: 63MM DOWNPIPES TO GULLIES WITH COPPER WIRE BALLOONS AT GUTTER JUNCTIONS. GUTTERS 100MM TRUE HALF ROUND LAID TO FALL. FROM GULLIES 100MM SUPERSLEVE DRAINS TO DRAIN AWAY INTO EXISTING JOINT SYSTEM AT THE REAR

FOOTINGS
CONCRETE STRIP FOUNDATIONS TO MIN. 1000MM BELOW GROUND LEVEL TO LOCAL AUTHORITY APPROVAL. FOOTINGS TO BE CLEAR OF ROOTS AND DEBRIS PRIOR TO POURING CONCRETE. MASS FILL TO 3 COURSES BELOW LOWEST D.P.C. LEVEL







PROPOSED GROUND FLOOR 1:50

PROPOSED FIRST FLOOR 1:50