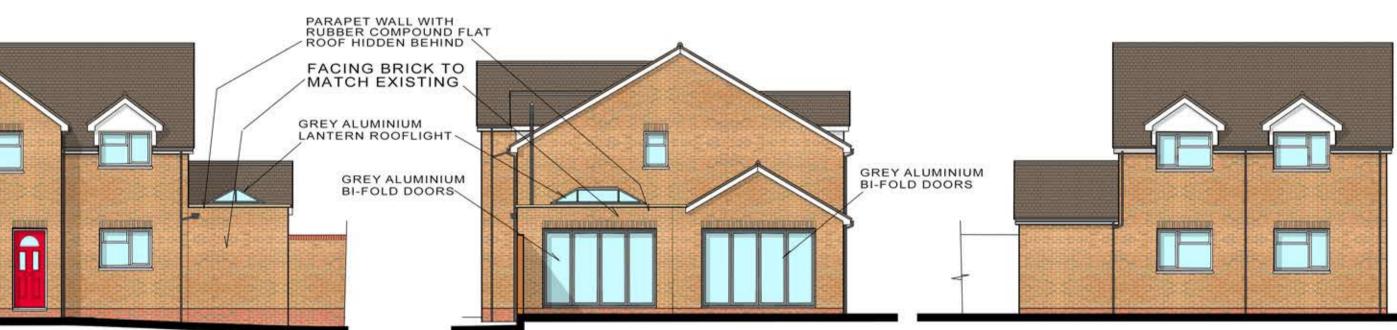

## CLAY PLAIN TILES WHITE UPVC DOORS WHITE UPVC DOORS AND WINDOWS AND WINDOWS FACING BRICK FACING BRICK-EXISTING REAR ELEVATION SOUTHEAST 1:100 EXISTING SIDE ELEVATION EXISTING FRONT ELEVATION

NORTHWEST 1:100

PROPOSED REAR ELEVATION SOUTHEAST 1:100 PROPOSED SIDE ELEVATION NORTHWEST 1:100

for planning use only

EXTERNAL WALLS
FACING BRICK TO MATCH EXISTING. 100MM CAVITY WITH 65MM KINGSPAN TW50 ZERO ODP K8 INSULATION, RETAINED AGAINST INNER SKIN WITH RETAINER CLIPS. 100MM THERMALITE (OR SIMILAR) INSULATING BLOCKWORK, DRY LINED WITH 12.5MM PLASTERBOARD & SKIM COAT, INSULATION IN CAVITIES TAKEN DOWN TO FINISH IN LINE WITH THE UNDERSIDE OF THE FLOOR INSULATION, WALL TIES AT 750MM CENTRES HORIZONTALLY AND 450MM CENTRES VERTICALLY. AROUND UNBONDED JAMBS WALL TIES TO BE 450MM HORIZONTALLY AND 225MM VERTICALLY. 150MM VERTICAL DPC AROUND DOOR AND WINDOW OPENINGS AND INSULATED CAVITY CLOSERS AROUND OPENINGS TO ELIMINATE COLD BRIDGING. WALLS TO BE SEALED AT EAVES