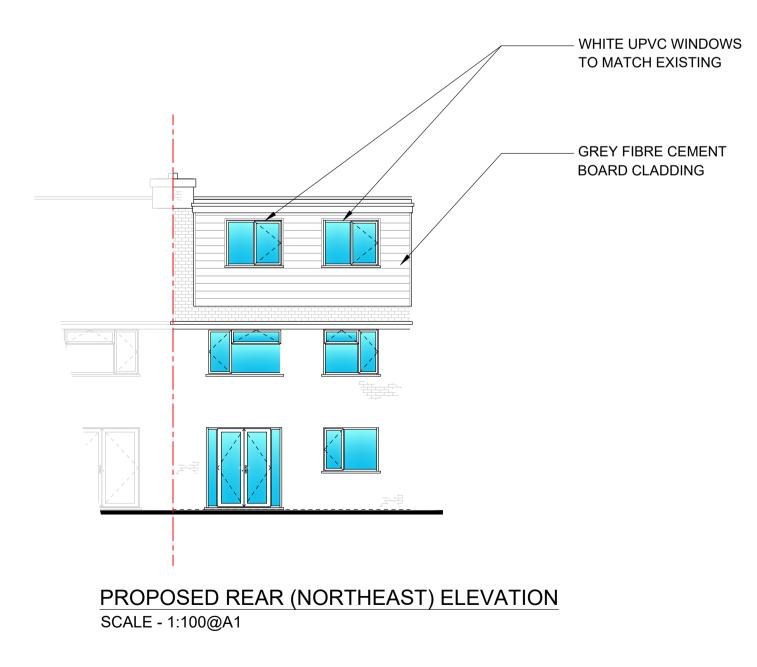

| 2. Applicant Deta                                                                                                                                                                                                                               | ils                                                    |                                  |  |  |  |  |
|-------------------------------------------------------------------------------------------------------------------------------------------------------------------------------------------------------------------------------------------------|--------------------------------------------------------|----------------------------------|--|--|--|--|
| Postcode                                                                                                                                                                                                                                        | GL4 6RJ                                                |                                  |  |  |  |  |
| Are you an agent acting on behalf of the applicant?                                                                                                                                                                                             |                                                        |                                  |  |  |  |  |
| Primary number                                                                                                                                                                                                                                  |                                                        |                                  |  |  |  |  |
| Secondary number                                                                                                                                                                                                                                |                                                        |                                  |  |  |  |  |
| Fax number                                                                                                                                                                                                                                      |                                                        |                                  |  |  |  |  |
| Email address                                                                                                                                                                                                                                   |                                                        |                                  |  |  |  |  |
| 3. Agent Details                                                                                                                                                                                                                                |                                                        |                                  |  |  |  |  |
| Title                                                                                                                                                                                                                                           |                                                        |                                  |  |  |  |  |
| First name                                                                                                                                                                                                                                      |                                                        |                                  |  |  |  |  |
| Surname                                                                                                                                                                                                                                         | PSK Cheltenham Ltd                                     |                                  |  |  |  |  |
| Company name                                                                                                                                                                                                                                    |                                                        |                                  |  |  |  |  |
| Address line 1                                                                                                                                                                                                                                  | 41 Bath Road                                           |                                  |  |  |  |  |
| Address line 2                                                                                                                                                                                                                                  |                                                        |                                  |  |  |  |  |
| Address line 3                                                                                                                                                                                                                                  |                                                        |                                  |  |  |  |  |
| Town/city                                                                                                                                                                                                                                       | Cheltenham                                             |                                  |  |  |  |  |
| Country                                                                                                                                                                                                                                         |                                                        |                                  |  |  |  |  |
| Postcode                                                                                                                                                                                                                                        | GL53 7HQ                                               |                                  |  |  |  |  |
| Primary number                                                                                                                                                                                                                                  |                                                        |                                  |  |  |  |  |
| Secondary number                                                                                                                                                                                                                                |                                                        |                                  |  |  |  |  |
| Fax number                                                                                                                                                                                                                                      |                                                        |                                  |  |  |  |  |
| Email                                                                                                                                                                                                                                           |                                                        |                                  |  |  |  |  |
| 4. Description of                                                                                                                                                                                                                               | Pronocod Works                                         |                                  |  |  |  |  |
| Please describe the pr                                                                                                                                                                                                                          |                                                        |                                  |  |  |  |  |
| Loft conversion                                                                                                                                                                                                                                 |                                                        |                                  |  |  |  |  |
| Has the work already b                                                                                                                                                                                                                          | peen started without consent?                          | © Yes ■ No                       |  |  |  |  |
| E Matariala                                                                                                                                                                                                                                     |                                                        |                                  |  |  |  |  |
| 5. Materials  Does the proposed dev                                                                                                                                                                                                             | velopment require any materials to be used externally? | @Vee ON-                         |  |  |  |  |
| Does the proposed development require any materials to be used externally?  • Yes • No  Please provide a description of existing and proposed materials and finishes to be used externally (including type, colour and name for each material): |                                                        |                                  |  |  |  |  |
| Walls                                                                                                                                                                                                                                           |                                                        | ,                                |  |  |  |  |
|                                                                                                                                                                                                                                                 | ng materials and finishes (optional):                  | facing brick                     |  |  |  |  |
|                                                                                                                                                                                                                                                 | sed materials and finishes:                            | Grey fibre cement board cladding |  |  |  |  |
| _                                                                                                                                                                                                                                               |                                                        |                                  |  |  |  |  |

| 5. Materials                                                                                                                              |                                           |       |                      |  |  |  |
|-------------------------------------------------------------------------------------------------------------------------------------------|-------------------------------------------|-------|----------------------|--|--|--|
| Roof                                                                                                                                      |                                           |       |                      |  |  |  |
| Description of existing materials and finishes (optional):                                                                                | concrete roof tile                        |       |                      |  |  |  |
| Description of proposed materials and finishes:                                                                                           | EDPM flat roof covering                   |       |                      |  |  |  |
|                                                                                                                                           |                                           |       |                      |  |  |  |
| Windows                                                                                                                                   |                                           |       |                      |  |  |  |
| Description of existing materials and finishes (optional):  White uPVC                                                                    |                                           |       |                      |  |  |  |
| Description of proposed materials and finishes:  White uPVC to match existing                                                             |                                           |       |                      |  |  |  |
|                                                                                                                                           |                                           |       |                      |  |  |  |
| Are you supplying additional information on submitted plans, drawings or a des                                                            |                                           | Yes   | □ No                 |  |  |  |
| If Yes, please state references for the plans, drawings and/or design and access 344-PSK-PL-03 - Proposed Plan, Elevations & Section_RevA | s statement                               |       |                      |  |  |  |
| 344 FOR FE 03 - Froposed Fian, Elevations & Occiton_RevA                                                                                  |                                           |       |                      |  |  |  |
| 6. Trees and Hedges                                                                                                                       |                                           |       |                      |  |  |  |
| Are there any trees or hedges on your own property or on adjoining properties proposed development?                                       | which are within falling distance of your |       | <ul><li>No</li></ul> |  |  |  |
|                                                                                                                                           |                                           |       |                      |  |  |  |
| Will any trees or hedges need to be removed or pruned in order to carry out yo                                                            | ur proposal?                              | © Yes | No                   |  |  |  |
| 7 Padastrian and Vahiala Assass Paads and Bights of Wa                                                                                    |                                           |       |                      |  |  |  |
| 7. Pedestrian and Vehicle Access, Roads and Rights of Way  Is a new or altered vehicle access proposed to or from the public highway?     |                                           |       |                      |  |  |  |
| Is a new or altered pedestrian access proposed to or from the public highway?                                                             |                                           | ○ Yes |                      |  |  |  |
|                                                                                                                                           |                                           | © Yes |                      |  |  |  |
| Do the proposals require any diversions, extinguishment and/or creation of public rights of way?                                          |                                           |       | No                   |  |  |  |
| 8. Parking                                                                                                                                |                                           |       |                      |  |  |  |
| Will the proposed works affect existing car parking arrangements?                                                                         |                                           | Yes   | @ No                 |  |  |  |
| This tropicous none allost oftening our pariting all all generics.                                                                        | 0 165                                     | U NO  |                      |  |  |  |
| 9. Site Visit                                                                                                                             |                                           |       |                      |  |  |  |
| Can the site be seen from a public road, public footpath, bridleway or other public                                                       | lic land?                                 |       | <ul><li>No</li></ul> |  |  |  |
| If the planning authority needs to make an appointment to carry out a site visit, whom should they contact?                               |                                           |       |                      |  |  |  |
| □ The agent                                                                                                                               |                                           |       |                      |  |  |  |
| The applicant     Other person                                                                                                            |                                           |       |                      |  |  |  |
|                                                                                                                                           |                                           |       |                      |  |  |  |
| 10. Pre-application Advice                                                                                                                |                                           |       |                      |  |  |  |
| Has assistance or prior advice been sought from the local authority about this a                                                          |                                           | ⊚ No  |                      |  |  |  |
|                                                                                                                                           |                                           |       |                      |  |  |  |
| 11. Authority Employee/Member                                                                                                             |                                           |       |                      |  |  |  |
| With respect to the Authority, is the applicant and/or agent one of the following:  (a) a member of staff  (b) an elected member of staff |                                           |       |                      |  |  |  |
| (c) related to a member of staff (d) related to an elected member                                                                         |                                           |       |                      |  |  |  |

All drawings to be read in conjunction with Structural Engineers' report, which takes precedence over all other specifications.

Main contractor responsible for site safety.

<9 PROPOSED FLAT ROOF REAR DORMER 52

344-PSK-PL02\_RevA

SCALE - 1:50@A1

PROPOSED SECTION A-A SCALE - 1:100@A1

RIBA PSK Cheltenham Ltd is a chartered practice registered with RIBA.

A 13/12/21 First issue Rev. Date

This drawing is copyright and should not be reproduced without permission. Do not scale from drawing for construction. If in doubt contact main contractor before proceeding. The contractor is responsible for checking all information before any orders are placed or construction commences. All drawings to be read in conjunction with Structural Engineers' report, which takes precedence over all other specifications. Main contractor responsible for site safety.