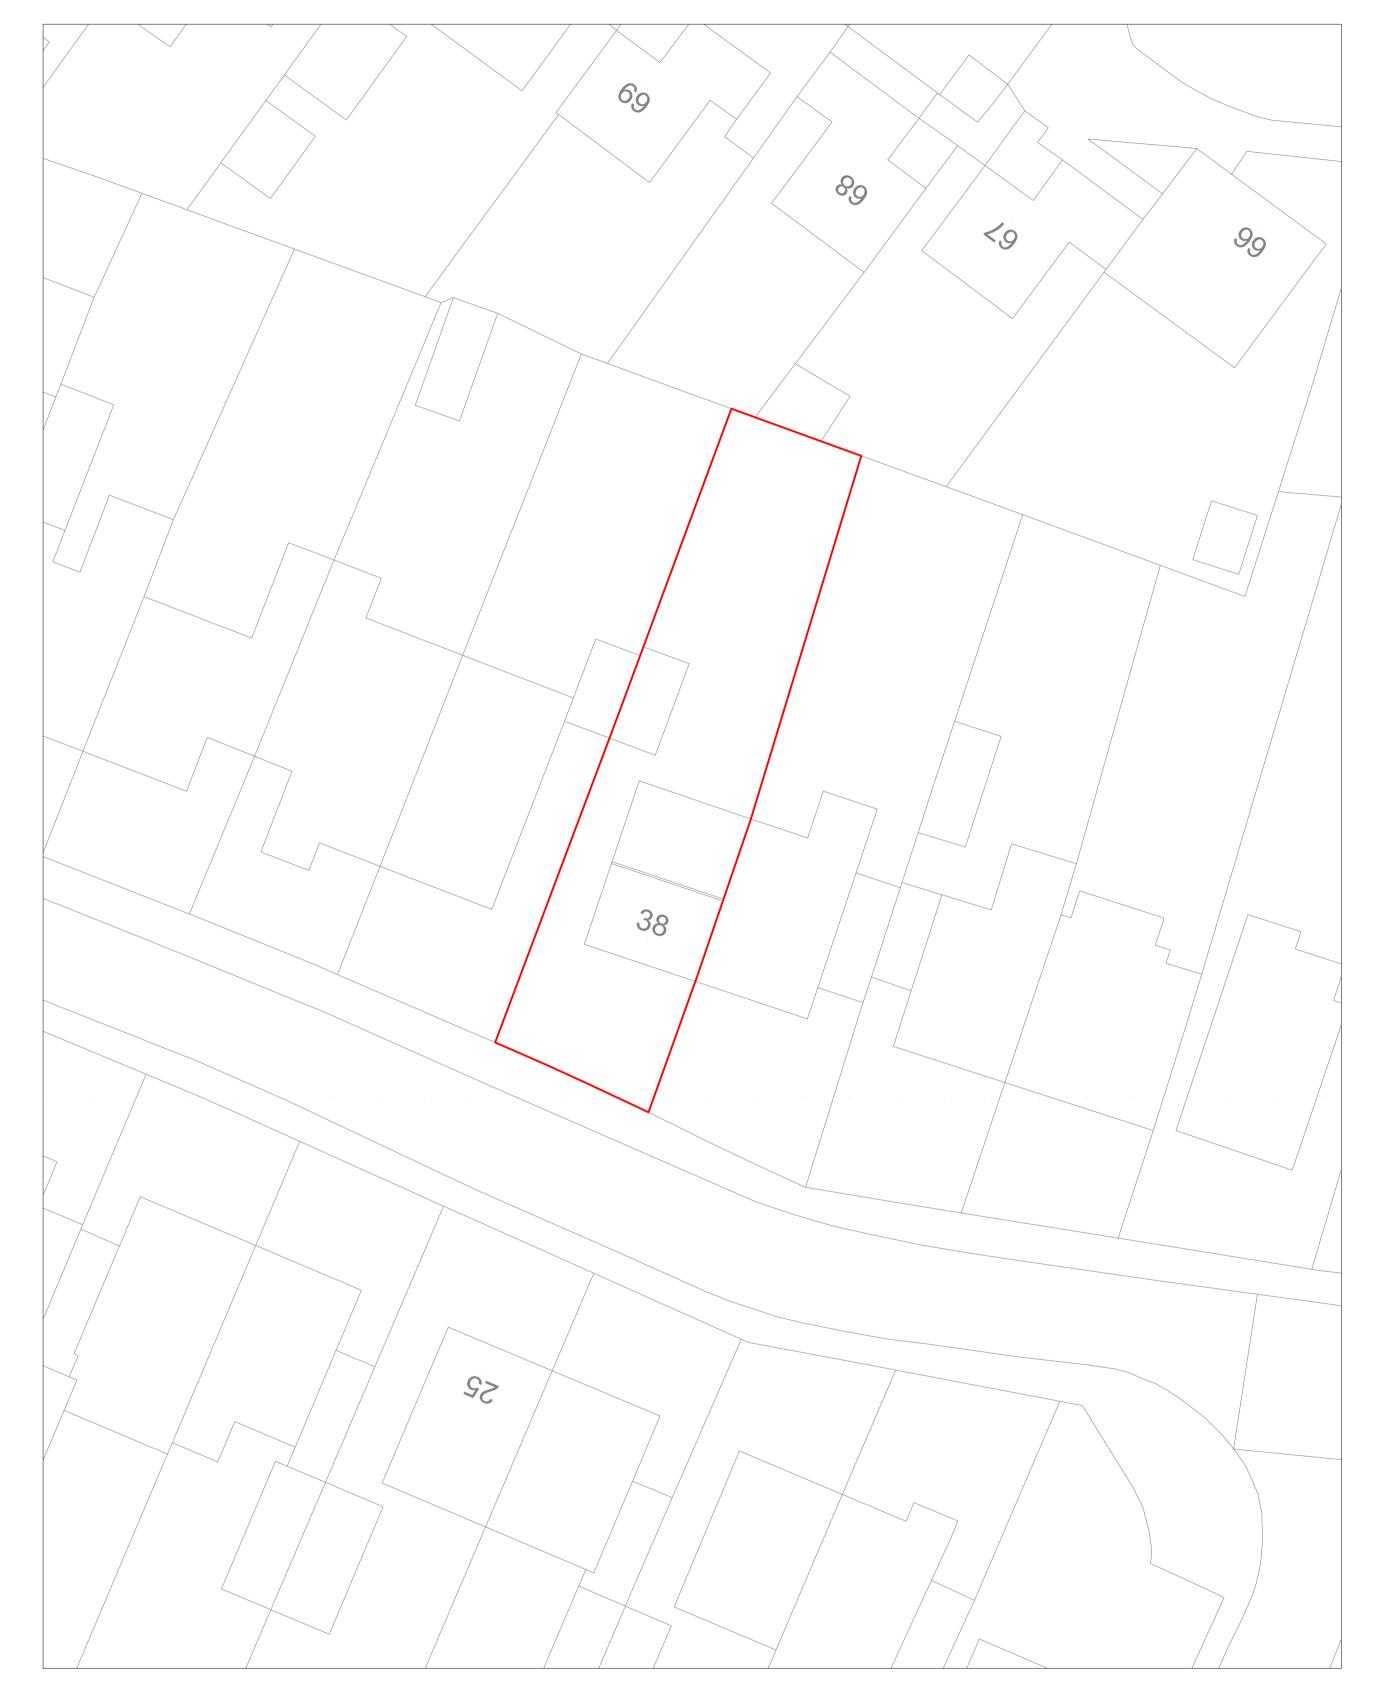

## Publication of applications on planning authority websites.

38

1. Site Address

Number

Suffix

Please note that the information provided on this application form and in supporting documents may be published on the Authority's website. If you require any further clarification, please contact the Authority's planning department.

| Property name                          |                                                 |  |  |  |  |
|----------------------------------------|-------------------------------------------------|--|--|--|--|
| Address line 1                         | Teddington Gardens                              |  |  |  |  |
| Address line 2                         |                                                 |  |  |  |  |
| Address line 3                         |                                                 |  |  |  |  |
| Town/city                              | Gloucester                                      |  |  |  |  |
| Postcode                               | GL4 6RJ                                         |  |  |  |  |
| Description of site locat              | ion must be completed if postcode is not known: |  |  |  |  |
| Easting (x)                            | 384556                                          |  |  |  |  |
| Northing (y)                           | 216611                                          |  |  |  |  |
| Description                            |                                                 |  |  |  |  |
|                                        |                                                 |  |  |  |  |
|                                        |                                                 |  |  |  |  |
| 2 Applicant Data                       | ila.                                            |  |  |  |  |
| 2. Applicant Detai                     | IIS                                             |  |  |  |  |
| Title                                  |                                                 |  |  |  |  |
| First name                             |                                                 |  |  |  |  |
| Surname                                | Cooper                                          |  |  |  |  |
| Company name                           |                                                 |  |  |  |  |
| Address line 1                         | 38, Teddington Gardens                          |  |  |  |  |
| Address line 2                         |                                                 |  |  |  |  |
| Address line 3                         |                                                 |  |  |  |  |
| Town/city                              | Gloucester                                      |  |  |  |  |
| Country                                |                                                 |  |  |  |  |
| Planning Portal Reference: PP-10505769 |                                                 |  |  |  |  |

Nour Home Extension Specialists TITLE

Cooper, 38 Teddington Gardens, Gloucester, GL4 6RJ

DESCRIPTION

Block Plan

**EXISTING & PROPOSED** 

1:200 @ A1 26.01.22 CHECKED DRAWN PSK LO

344-PSK-PL04\_RevA

SCALE - 1:100@A1