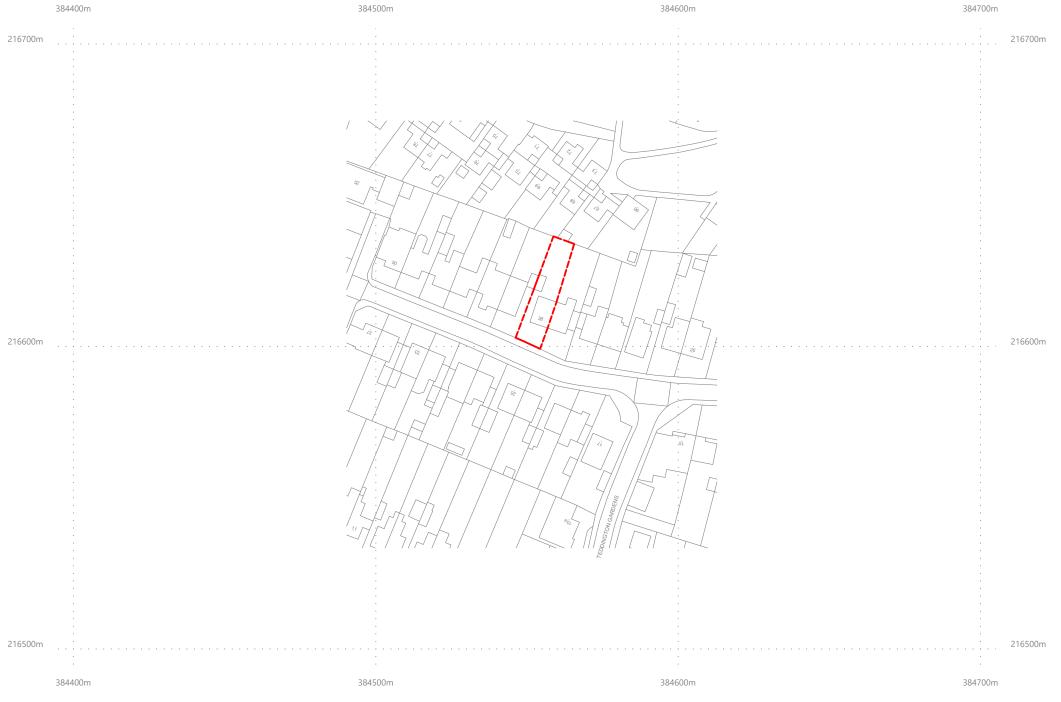

| Property name                          |                                                 |  |  |  |  |
|----------------------------------------|-------------------------------------------------|--|--|--|--|
| Address line 1                         | Teddington Gardens                              |  |  |  |  |
| Address line 2                         |                                                 |  |  |  |  |
| Address line 3                         |                                                 |  |  |  |  |
| Town/city                              | Gloucester                                      |  |  |  |  |
| Postcode                               | GL4 6RJ                                         |  |  |  |  |
| Description of site locat              | ion must be completed if postcode is not known: |  |  |  |  |
| Easting (x)                            | 384556                                          |  |  |  |  |
| Northing (y)                           | 216611                                          |  |  |  |  |
| Description                            |                                                 |  |  |  |  |
|                                        |                                                 |  |  |  |  |
|                                        |                                                 |  |  |  |  |
| 2 Applicant Data                       | ila.                                            |  |  |  |  |
| 2. Applicant Detai                     | IIS                                             |  |  |  |  |
| Title                                  |                                                 |  |  |  |  |
| First name                             |                                                 |  |  |  |  |
| Surname                                | Cooper                                          |  |  |  |  |
| Company name                           |                                                 |  |  |  |  |
| Address line 1                         | 38, Teddington Gardens                          |  |  |  |  |
| Address line 2                         |                                                 |  |  |  |  |
| Address line 3                         |                                                 |  |  |  |  |
| Town/city                              | Gloucester                                      |  |  |  |  |
| Country                                |                                                 |  |  |  |  |
| Planning Portal Reference: PP-10505769 |                                                 |  |  |  |  |