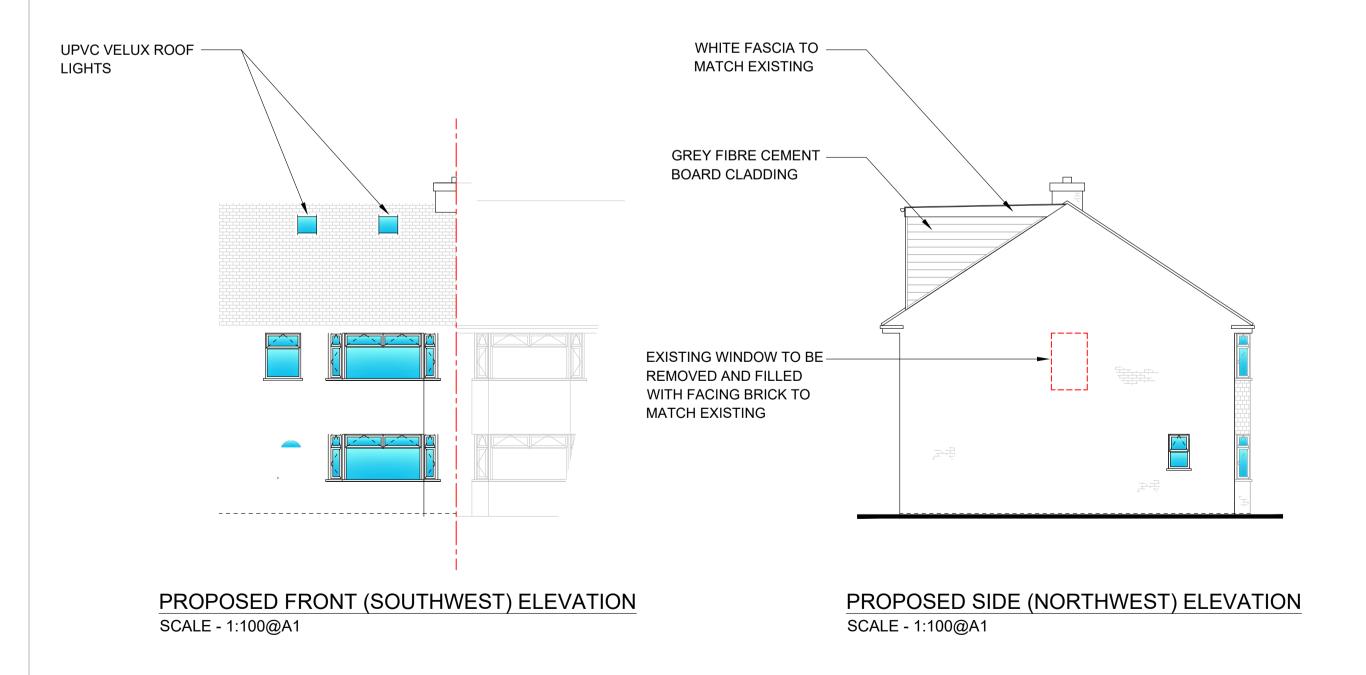

| 2. Applicant Deta                                                                                                                                                                                                                               | ils                                                    |                                  |  |  |  |  |
|-------------------------------------------------------------------------------------------------------------------------------------------------------------------------------------------------------------------------------------------------|--------------------------------------------------------|----------------------------------|--|--|--|--|
| Postcode                                                                                                                                                                                                                                        | GL4 6RJ                                                |                                  |  |  |  |  |
| Are you an agent acting on behalf of the applicant?                                                                                                                                                                                             |                                                        |                                  |  |  |  |  |
| Primary number                                                                                                                                                                                                                                  |                                                        |                                  |  |  |  |  |
| Secondary number                                                                                                                                                                                                                                |                                                        |                                  |  |  |  |  |
| Fax number                                                                                                                                                                                                                                      |                                                        |                                  |  |  |  |  |
| Email address                                                                                                                                                                                                                                   |                                                        |                                  |  |  |  |  |
| 3. Agent Details                                                                                                                                                                                                                                |                                                        |                                  |  |  |  |  |
| Title                                                                                                                                                                                                                                           |                                                        |                                  |  |  |  |  |
| First name                                                                                                                                                                                                                                      |                                                        |                                  |  |  |  |  |
| Surname                                                                                                                                                                                                                                         | PSK Cheltenham Ltd                                     |                                  |  |  |  |  |
| Company name                                                                                                                                                                                                                                    |                                                        |                                  |  |  |  |  |
| Address line 1                                                                                                                                                                                                                                  | 41 Bath Road                                           |                                  |  |  |  |  |
| Address line 2                                                                                                                                                                                                                                  |                                                        |                                  |  |  |  |  |
| Address line 3                                                                                                                                                                                                                                  |                                                        |                                  |  |  |  |  |
| Town/city                                                                                                                                                                                                                                       | Cheltenham                                             |                                  |  |  |  |  |
| Country                                                                                                                                                                                                                                         |                                                        |                                  |  |  |  |  |
| Postcode                                                                                                                                                                                                                                        | GL53 7HQ                                               |                                  |  |  |  |  |
| Primary number                                                                                                                                                                                                                                  |                                                        |                                  |  |  |  |  |
| Secondary number                                                                                                                                                                                                                                |                                                        |                                  |  |  |  |  |
| Fax number                                                                                                                                                                                                                                      |                                                        |                                  |  |  |  |  |
| Email                                                                                                                                                                                                                                           |                                                        |                                  |  |  |  |  |
| 4. Description of                                                                                                                                                                                                                               | Pronocod Works                                         |                                  |  |  |  |  |
| Please describe the pr                                                                                                                                                                                                                          |                                                        |                                  |  |  |  |  |
| Loft conversion                                                                                                                                                                                                                                 |                                                        |                                  |  |  |  |  |
| Has the work already b                                                                                                                                                                                                                          | peen started without consent?                          | © Yes ■ No                       |  |  |  |  |
| E Matariala                                                                                                                                                                                                                                     |                                                        |                                  |  |  |  |  |
| 5. Materials  Does the proposed dev                                                                                                                                                                                                             | velopment require any materials to be used externally? | @Vee ON-                         |  |  |  |  |
| Does the proposed development require any materials to be used externally?  • Yes • No  Please provide a description of existing and proposed materials and finishes to be used externally (including type, colour and name for each material): |                                                        |                                  |  |  |  |  |
| Walls                                                                                                                                                                                                                                           |                                                        | ,                                |  |  |  |  |
|                                                                                                                                                                                                                                                 | ng materials and finishes (optional):                  | facing brick                     |  |  |  |  |
|                                                                                                                                                                                                                                                 | sed materials and finishes:                            | Grey fibre cement board cladding |  |  |  |  |
| _                                                                                                                                                                                                                                               |                                                        |                                  |  |  |  |  |

| 5. Materials                                                                                                                              |                                           |       |                      |  |  |  |
|-------------------------------------------------------------------------------------------------------------------------------------------|-------------------------------------------|-------|----------------------|--|--|--|
| Roof                                                                                                                                      |                                           |       |                      |  |  |  |
| Description of existing materials and finishes (optional):                                                                                | concrete roof tile                        |       |                      |  |  |  |
| Description of proposed materials and finishes:                                                                                           | EDPM flat roof covering                   |       |                      |  |  |  |
|                                                                                                                                           |                                           |       |                      |  |  |  |
| Windows                                                                                                                                   |                                           |       |                      |  |  |  |
| Description of existing materials and finishes (optional):  White uPVC                                                                    |                                           |       |                      |  |  |  |
| Description of proposed materials and finishes:  White uPVC to match existing                                                             |                                           |       |                      |  |  |  |
|                                                                                                                                           |                                           |       |                      |  |  |  |
| Are you supplying additional information on submitted plans, drawings or a des                                                            |                                           | Yes   | □ No                 |  |  |  |
| If Yes, please state references for the plans, drawings and/or design and access 344-PSK-PL-03 - Proposed Plan, Elevations & Section_RevA | s statement                               |       |                      |  |  |  |
| 344 FOR FE 03 - Froposed Fian, Elevations & Occiton_RevA                                                                                  |                                           |       |                      |  |  |  |
| 6. Trees and Hedges                                                                                                                       |                                           |       |                      |  |  |  |
| Are there any trees or hedges on your own property or on adjoining properties proposed development?                                       | which are within falling distance of your |       | <ul><li>No</li></ul> |  |  |  |
|                                                                                                                                           |                                           |       |                      |  |  |  |
| Will any trees or hedges need to be removed or pruned in order to carry out yo                                                            | ur proposal?                              | © Yes | No                   |  |  |  |
| 7 Padastrian and Vahiala Assass Paads and Bights of Wa                                                                                    |                                           |       |                      |  |  |  |
| 7. Pedestrian and Vehicle Access, Roads and Rights of Way  Is a new or altered vehicle access proposed to or from the public highway?     |                                           |       |                      |  |  |  |
| Is a new or altered pedestrian access proposed to or from the public highway?                                                             |                                           | ○ Yes |                      |  |  |  |
|                                                                                                                                           |                                           | © Yes |                      |  |  |  |
| Do the proposals require any diversions, extinguishment and/or creation of public rights of way?                                          |                                           |       | No                   |  |  |  |
| 8. Parking                                                                                                                                |                                           |       |                      |  |  |  |
| Will the proposed works affect existing car parking arrangements?                                                                         |                                           | Yes   | @ No                 |  |  |  |
| This tropicous none allost oftening our pariting all all generics.                                                                        | 0 165                                     | U NO  |                      |  |  |  |
| 9. Site Visit                                                                                                                             |                                           |       |                      |  |  |  |
| Can the site be seen from a public road, public footpath, bridleway or other public                                                       | lic land?                                 |       | <ul><li>No</li></ul> |  |  |  |
| If the planning authority needs to make an appointment to carry out a site visit, whom should they contact?                               |                                           |       |                      |  |  |  |
| □ The agent                                                                                                                               |                                           |       |                      |  |  |  |
| The applicant     Other person                                                                                                            |                                           |       |                      |  |  |  |
|                                                                                                                                           |                                           |       |                      |  |  |  |
| 10. Pre-application Advice                                                                                                                |                                           |       |                      |  |  |  |
| Has assistance or prior advice been sought from the local authority about this a                                                          |                                           | ⊚ No  |                      |  |  |  |
|                                                                                                                                           |                                           |       |                      |  |  |  |
| 11. Authority Employee/Member                                                                                                             |                                           |       |                      |  |  |  |
| With respect to the Authority, is the applicant and/or agent one of the following:  (a) a member of staff  (b) an elected member of staff |                                           |       |                      |  |  |  |
| (c) related to a member of staff (d) related to an elected member                                                                         |                                           |       |                      |  |  |  |

All drawings to be read in conjunction with Structural Engineers' report, which takes precedence over all other specifications.

Main contractor responsible for site safety.

<9 PROPOSED FLAT ROOF REAR DORMER 52

344-PSK-PL02\_RevA

SCALE - 1:50@A1

PROPOSED SECTION A-A SCALE - 1:100@A1

RIBA PSK Cheltenham Ltd is a chartered practice registered with RIBA.

A 13/12/21 First issue Rev. Date

This drawing is copyright and should not be reproduced without permission. Do not scale from drawing for construction. If in doubt contact main contractor before proceeding. The contractor is responsible for checking all information before any orders are placed or construction commences. All drawings to be read in conjunction with Structural Engineers' report, which takes precedence over all other specifications. Main contractor responsible for site safety.