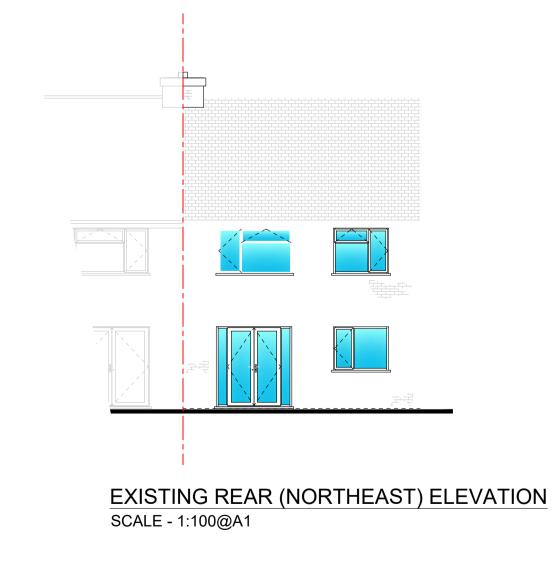

Main contractor responsible for site safety.

Cooper, 38 Teddington Gardens, Gloucester, GL4 6RJ

DESCRIPTION

A 13/12/21 First issue

Plans, Elevations and Section

**EXISTING** 

SCALE As noted @ A1 13.12.21 DRAWN CHECKED PSK LO