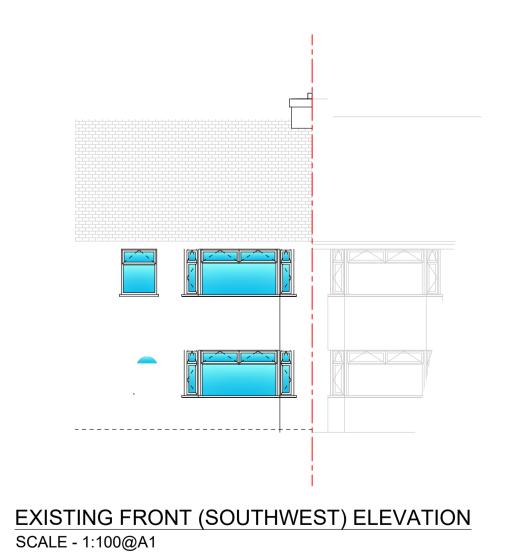

Main contractor responsible for site safety.

Cooper, 38 Teddington Gardens, Gloucester, GL4 6RJ

DESCRIPTION

A 13/12/21 First issue

Plans, Elevations and Section

**EXISTING** 

SCALE As noted @ A1 13.12.21 DRAWN CHECKED PSK LO