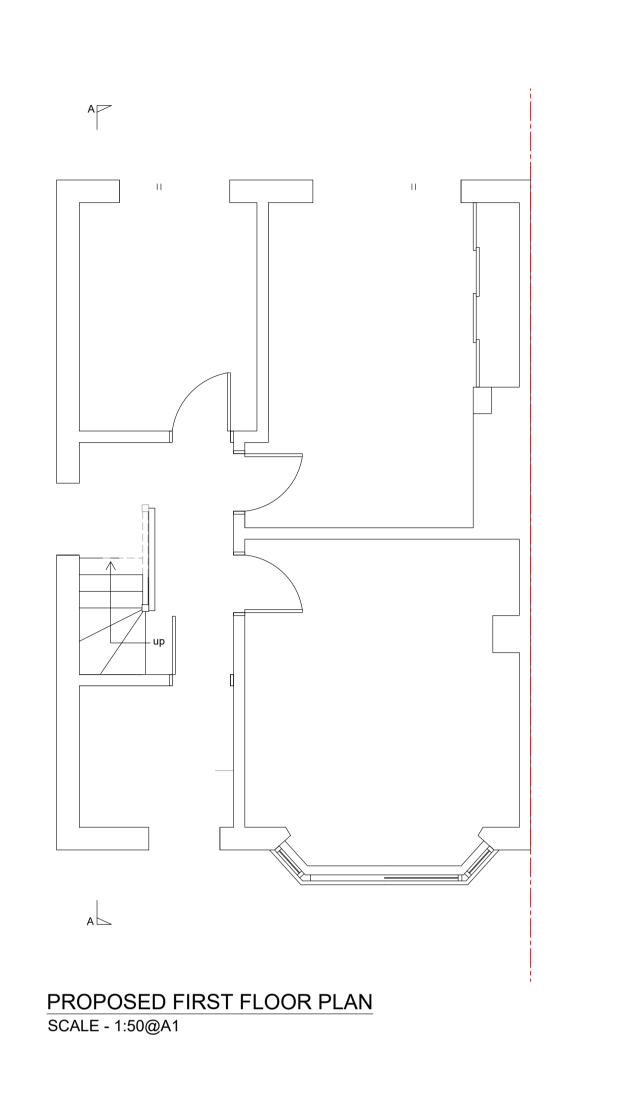

architect Your Home Extension Specialists PSK Cheltenham Ltd, Unit B4, Staverton Connection, Gloucester Road, Cheltenham, GL51 0TF.

Cooper, 38 Teddington Gardens, Gloucester, GL4 6RJ

DESCRIPTION

TITLE

Plans, Elevations and Section

PROPOSED

DATE SCALE As noted @ A1 13.12.21 DRAWN CHECKED PSK LO

344-PSK-PL03\_RevA