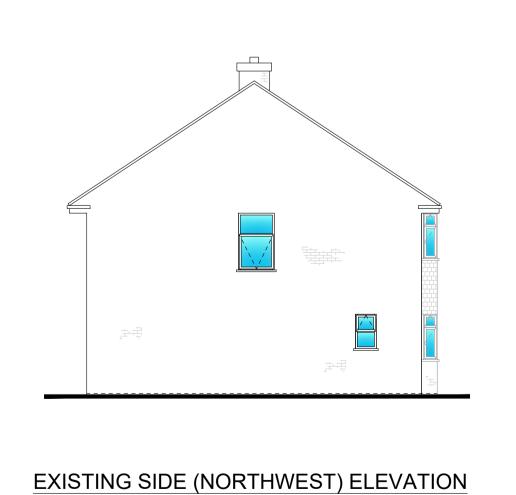

Main contractor responsible for site safety.

Cooper, 38 Teddington Gardens, Gloucester, GL4 6RJ

DESCRIPTION

A 13/12/21 First issue

Plans, Elevations and Section

**EXISTING** 

SCALE As noted @ A1 13.12.21 DRAWN CHECKED PSK LO